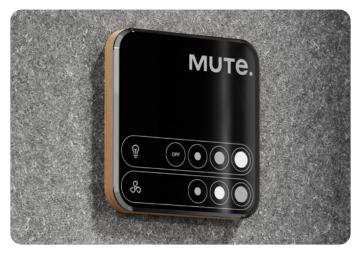

## Notable features

Conference and Unfurnished: Whiteboard paint

Conference: All ports in one

Conference and Unfurnished: Dedicated dimmable lamp

Conference and Unfurnished: Control panel