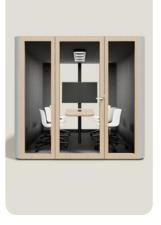

## Space XL Conference

Recommended for: Video conference, Conference meeting,

2450 mm