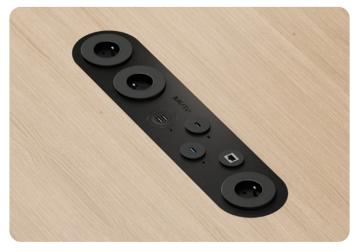

## Notable features

Conference and Unfurnished: Whiteboard paint

Conference: All ports in one

Conference and Unfurnished: Dedicated dimmable lamp

Conference and Unfurnished: Control panel