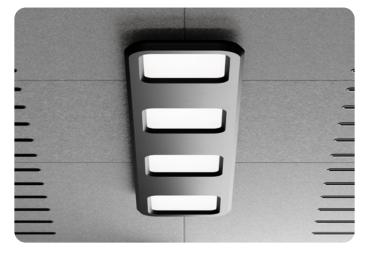

## Notable features

Conference and Unfurnished: Whiteboard paint

Conference: All ports in one

Conference and Unfurnished: Dedicated dimmable lamp

Conference and Unfurnished: Control panel