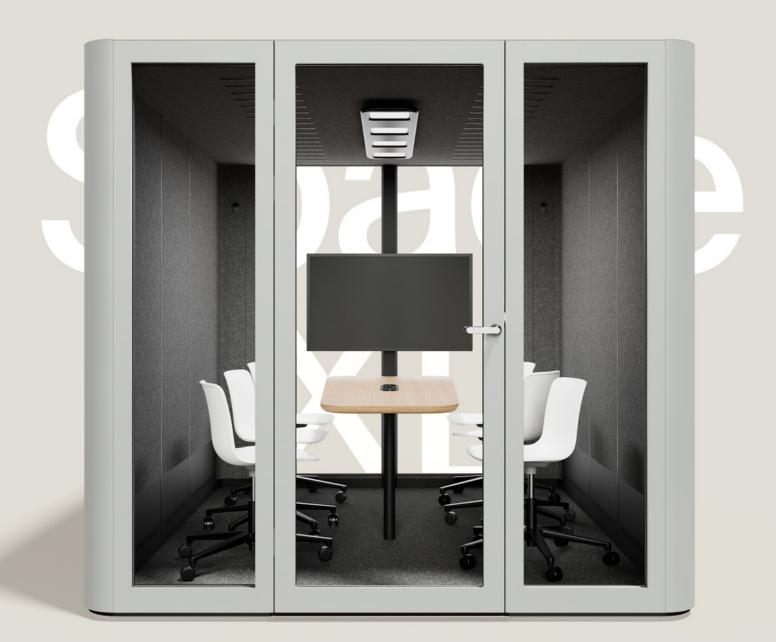

## Made for a fruitful meeting

This groundbreaking pod marries acoustic ingenuity with the very best use of space to create the ultimate conference room.

## Key benefits of a Mute Pod:

1

## Notable features

Conference and Unfurnished: Whiteboard paint

Conference: All ports in one

Conference and Unfurnished: Dedicated dimmable lamp

Conference and Unfurnished: Control panel

# One size two functions

2247 mm

2450 mm

## Space XL Conference

Recommended for: Video conference, Conference meeting,

2450 mm