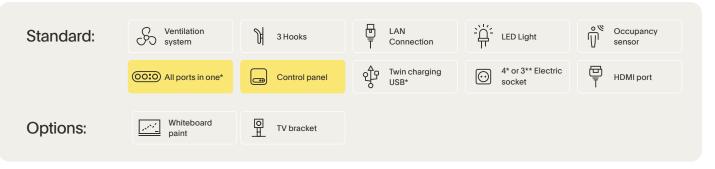

## Notable features

Conference and Unfurnished: Whiteboard paint

Conference: All ports in one

Conference and Unfurnished: Dedicated dimmable lamp

Conference and Unfurnished: Control panel