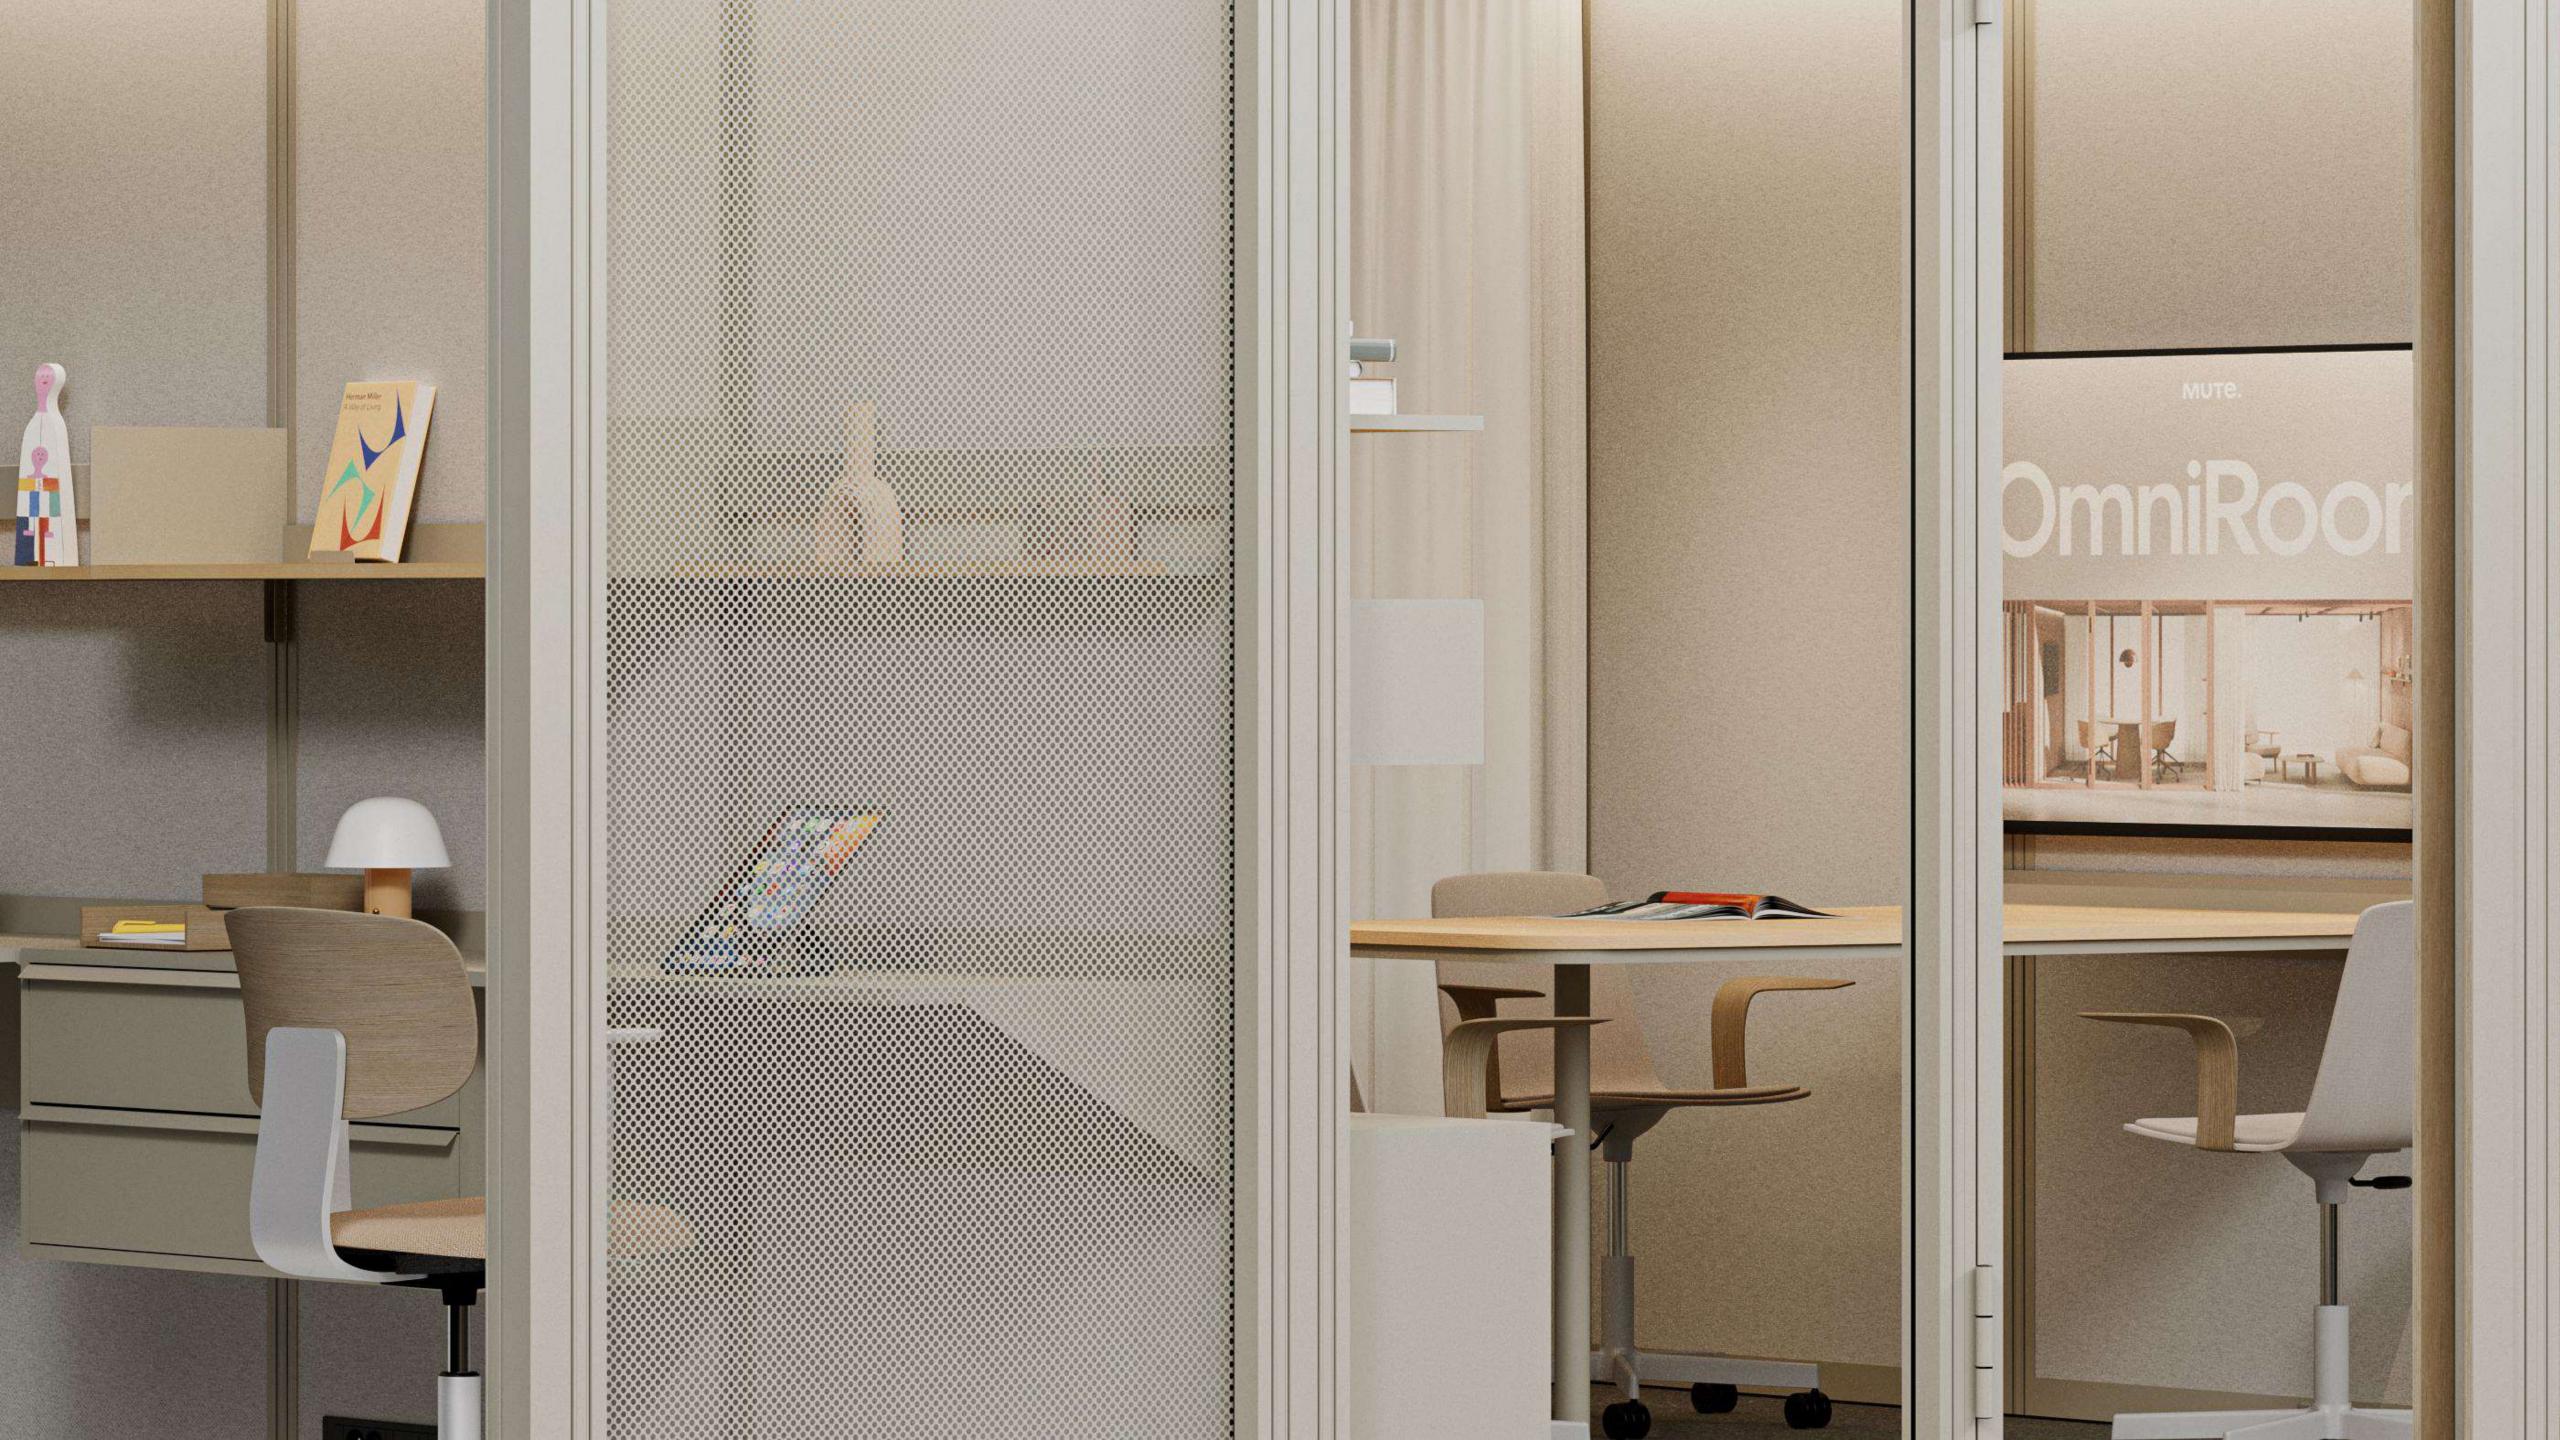

# Work

23 ready-to-use workstations for sitting and standing; personal spaces or hot desks

# Meet

32 ready-to-use meeting spaces with wall-mounted shelves and cabinets