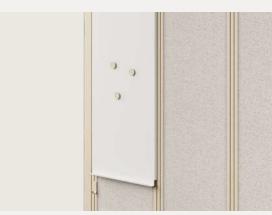

## Accessories

Whiteboard 1010

Phone holder

Whiteboard 505

Wall hook

Display rail 1010

Magnet

Display rail 505

# Wall-mounted system of furniture

Every element can be hung on any wall and at any height for unprecedented accessibility and simplicity.

# Quick arrangement

Add wall-mounted furniture to any wall and at any height for your team's needs and comfort.