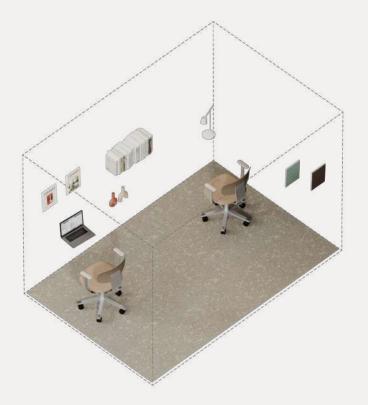

# Work

23 ready-to-use workstations for sitting and standing; personal spaces or hot desks

# Wall-mounted system of furniture

Every element can be hung on any wall and at any height for unprecedented accessibility and simplicity.

# Quick arrangement

Add wall-mounted furniture to any wall and at any height for your team's needs and comfort.