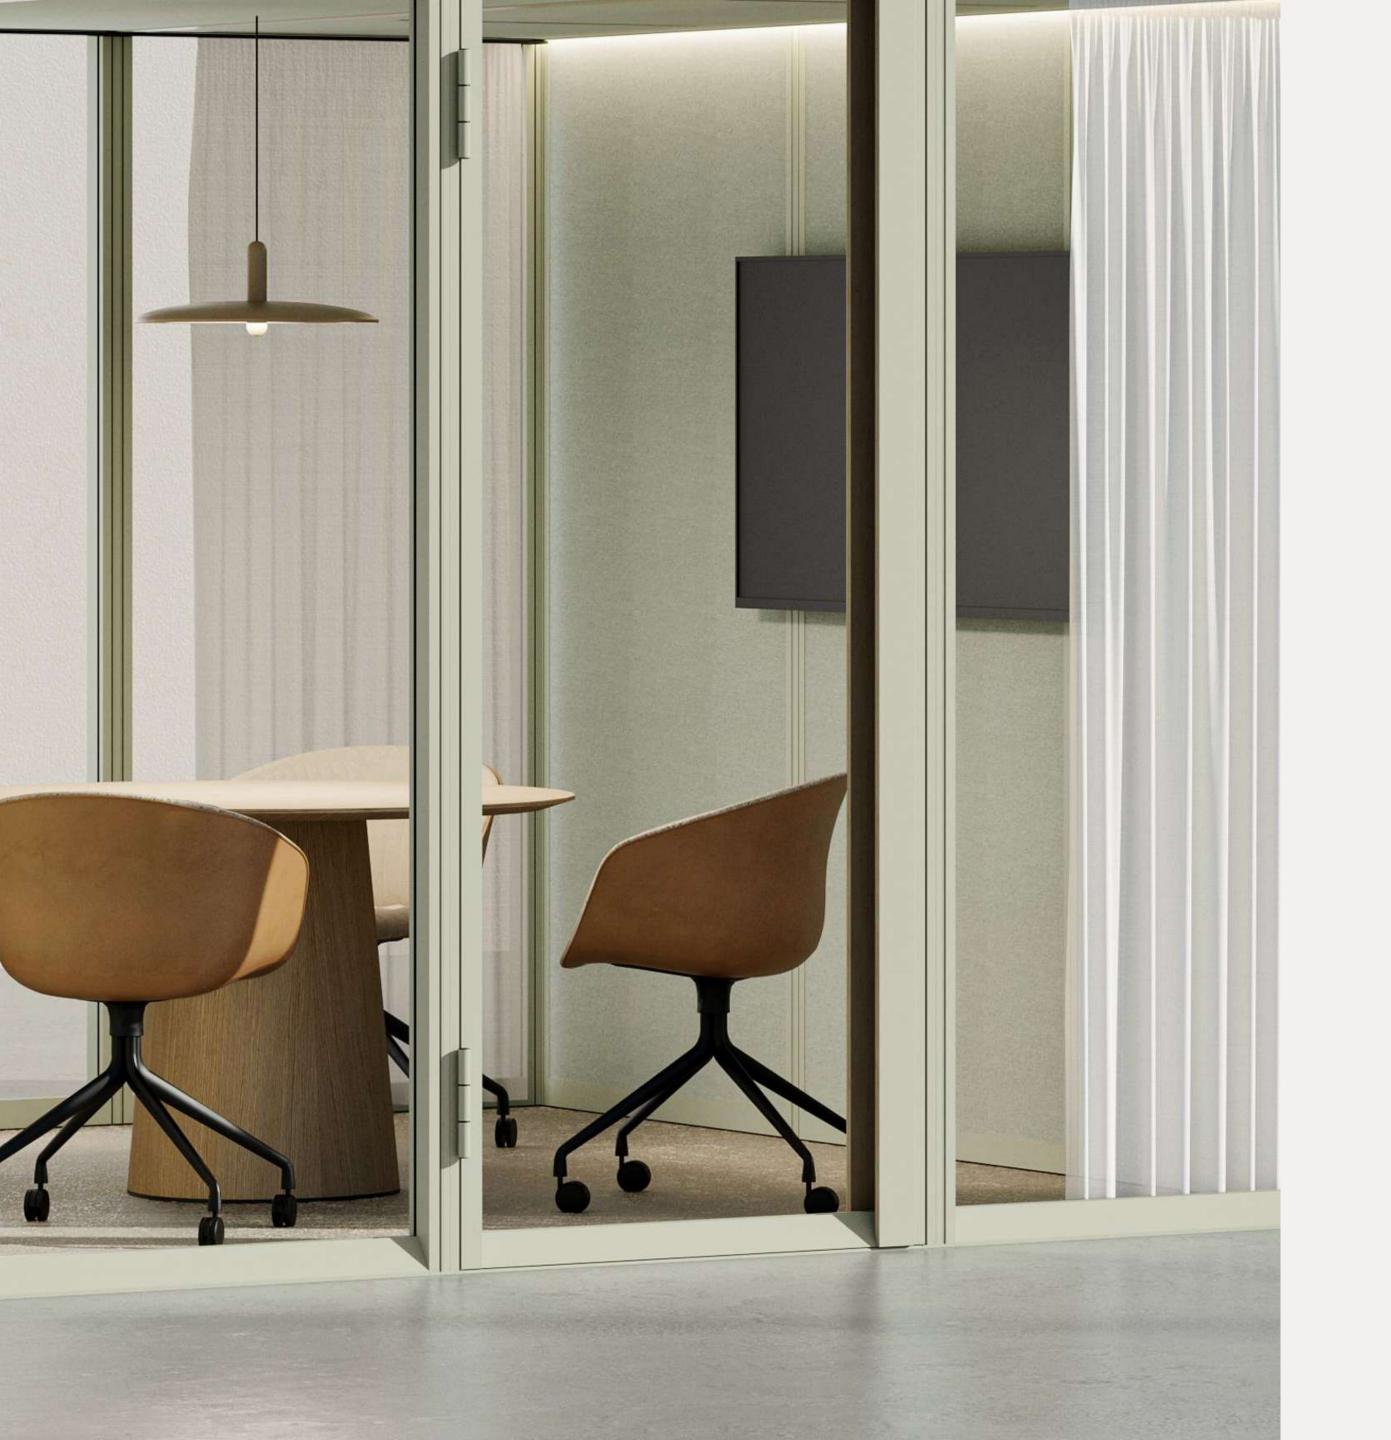

# Meet

32 ready-to-use meeting spaces with wall-mounted shelves and cabinets

# Wall-mounted system of furniture

Every element can be hung on any wall and at any height for unprecedented accessibility and simplicity.