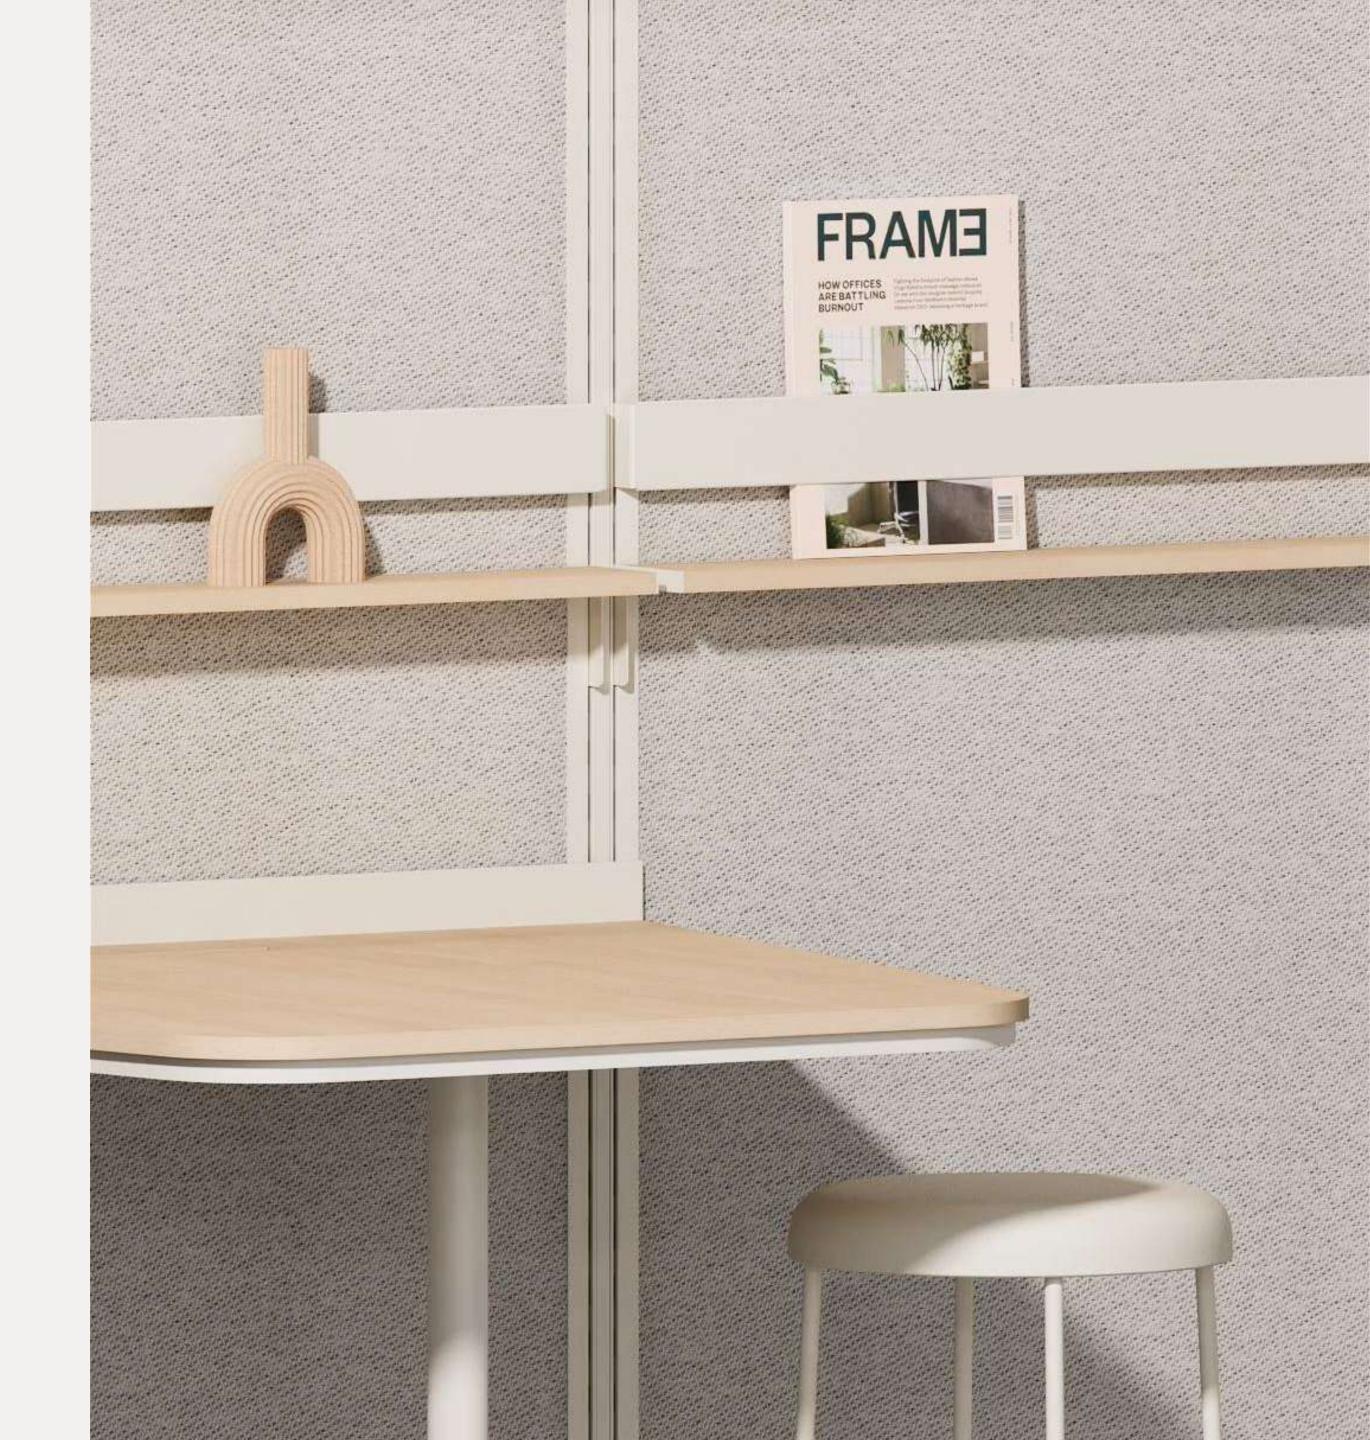

### Shelves and cabinets

1010

Two-drawer cabinet 1010

505

Two-drawer cabinet 505

Deep drawer cabinet 1010

Deep drawer cabinet 505

Hinged door cabinet 1010

### Tables and desks

Low table for 2-3 people 1010

Low table for 2-3 people 505

High table for 2-3 people 1010

High table for 2-3 people 505

Low table for 3-5 people 1010

Low table for 3-5 people 505

High table for 3-5 people 1010

# Wall-mounted system of furniture

Every element can be hung on any wall and at any height for unprecedented accessibility and simplicity.