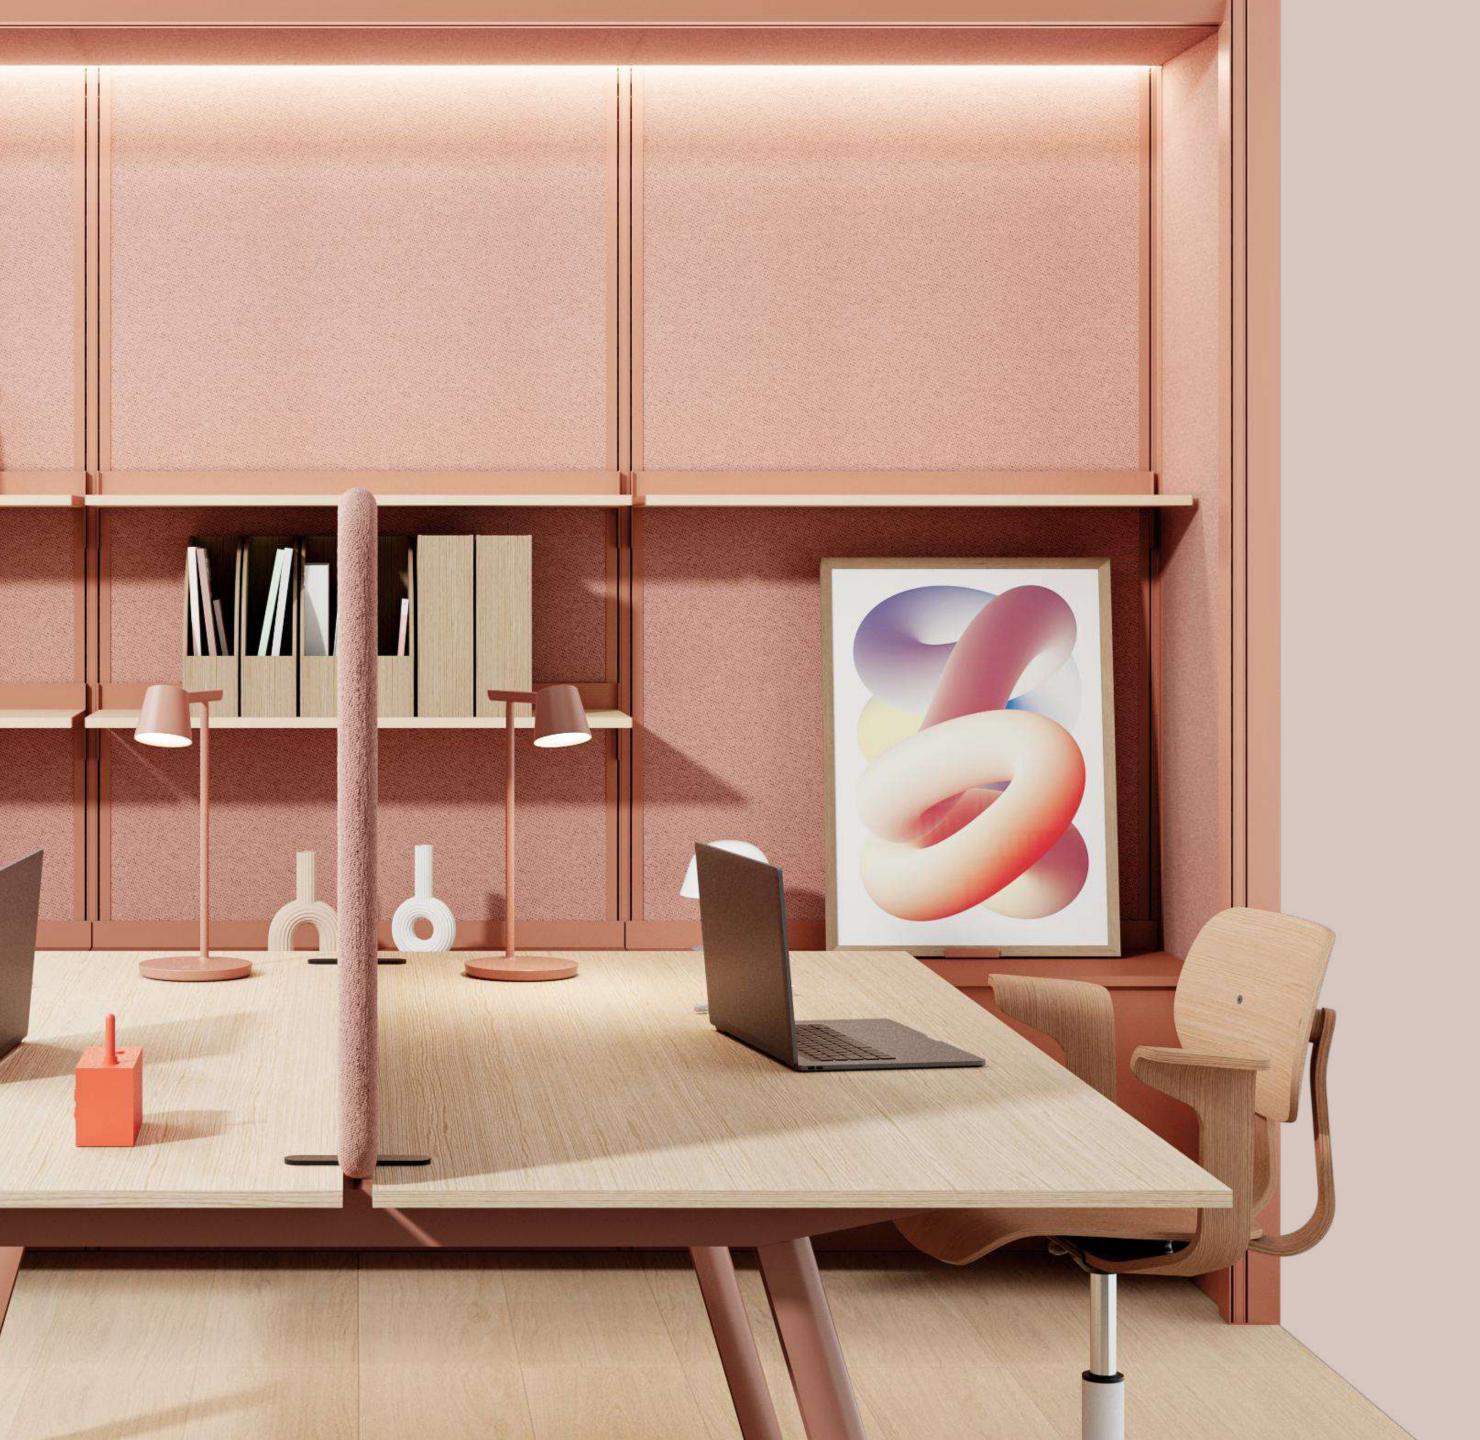

# Work

23 ready-to-use workstations for sitting and standing; personal spaces or hot desks

# Wall-mounted system of furniture

Every element can be hung on any wall and at any height for unprecedented accessibility and simplicity.

### Ready to move and rebuild

Disassemble and reassemble with ease in case of changing location. The most portable room you can imagine.

Seven timeless colors and a wide selection of finishings.

Void Black

Ash Grey

Moon White

Clay Red

Sage Green

Sand Beige

Ink Blue

Lounge

Work