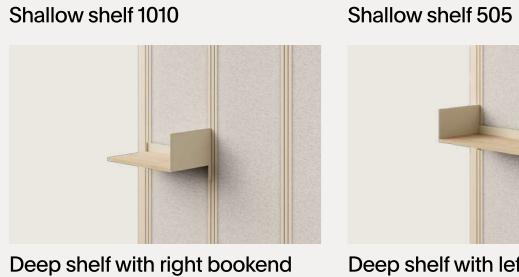

### Shelves and cabinets

1010

Two-drawer cabinet 1010

505

Two-drawer cabinet 505

Deep drawer cabinet 1010

Deep drawer cabinet 505

Hinged door cabinet 1010

Hinged door cabinet left 505

Deep shelf with rail 505

Deep shelf with left bookend 1010

Deep shelf with left bookend 505

Deep shelf with rail 1010