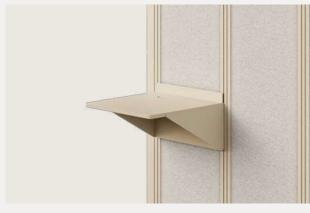

# Wall-mounted system of furniture

Every element can be hung on any wall and at any height for unprecedented accessibility and simplicity.

# Quick arrangement

Add wall-mounted furniture to any wall and at any height for your team's needs and comfort.