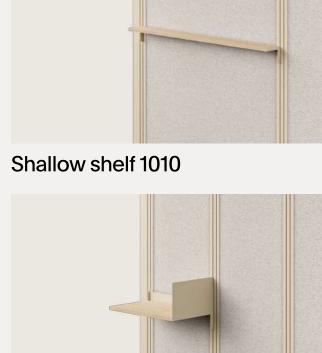

### Shelves and cabinets

1010

Two-drawer cabinet 1010

505

Two-drawer cabinet 505

Deep drawer cabinet 1010

Deep drawer cabinet 505

Hinged door cabinet 1010

Hinged door cabinet left 505

Deep shelf with rail 505

Deep shelf with left bookend 1010

Deep shelf with left bookend 505

Deep shelf with rail 1010