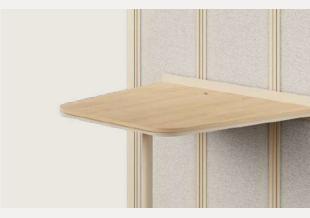

# Wall-mounted system of furniture

Every element can be hung on any wall and at any height for unprecedented accessibility and simplicity.

# Quick arrangement

Add wall-mounted furniture to any wall and at any height for your team's needs and comfort.