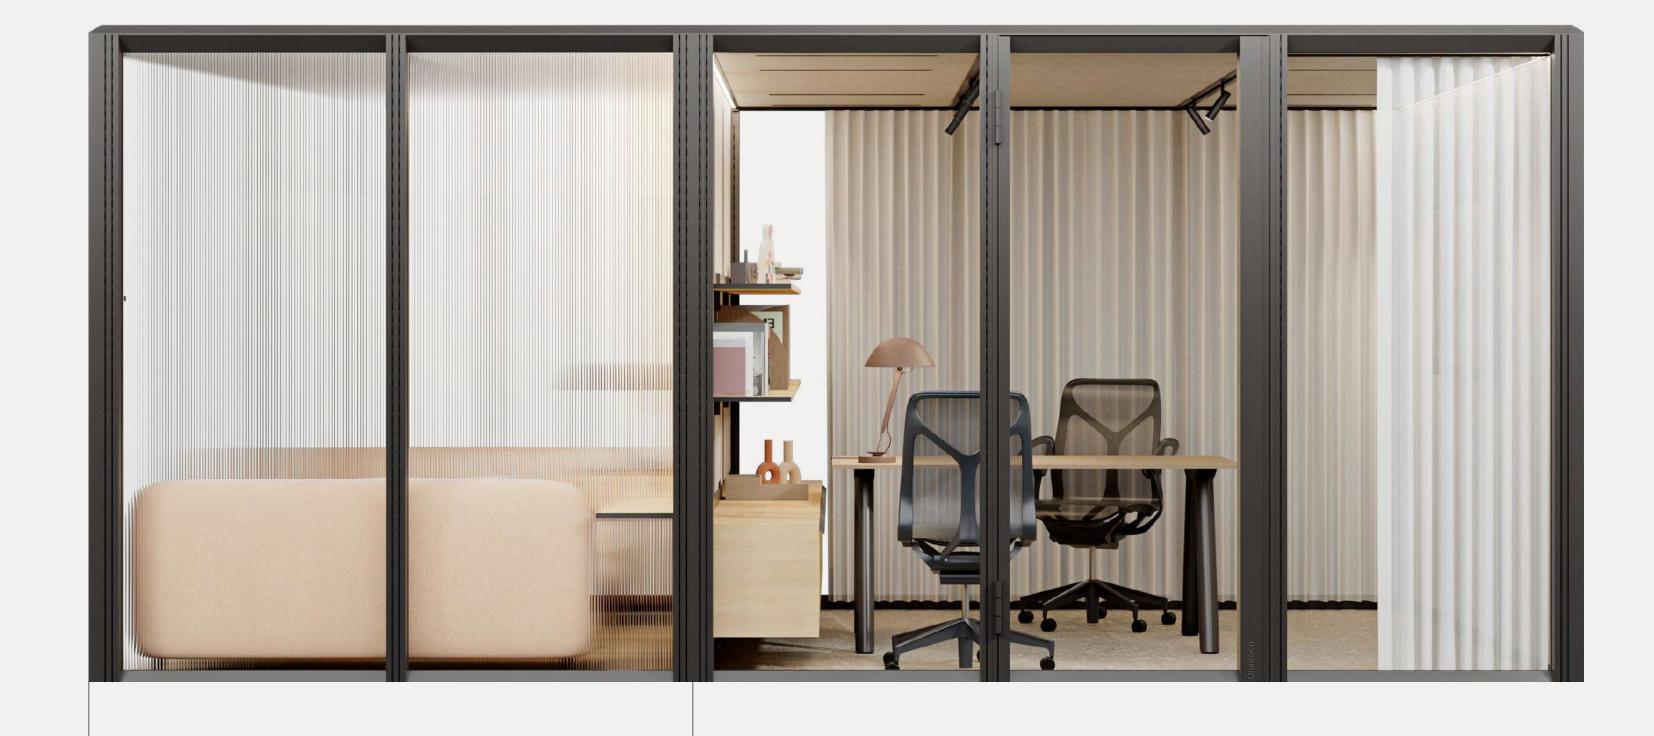

# Work

23 ready-to-use workstations for sitting and standing; personal spaces or hot desks

# Meet

32 ready-to-use meeting spaces with wall-mounted shelves and cabinets

# Lounge

16 configurations for chill out areas that prioritize comfort and relaxation