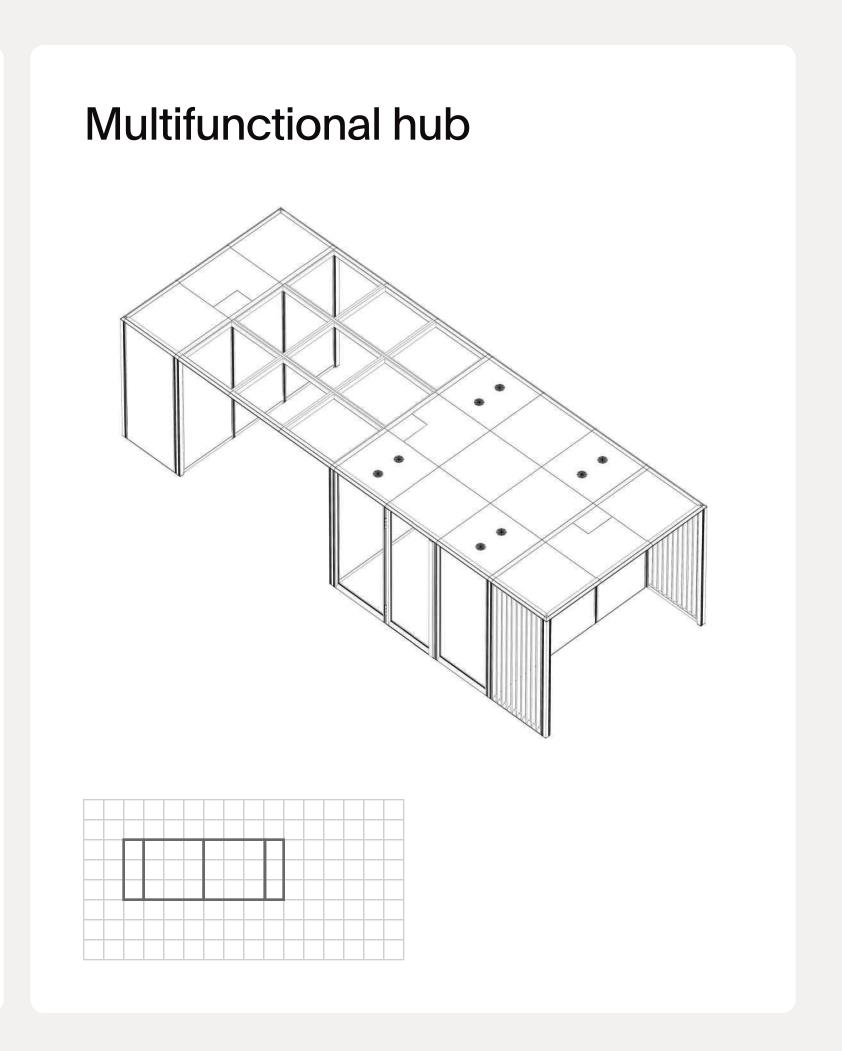

# Ultimately comprehensive

From space dividers, through small freestanding rooms, to big multi-funcional hubs. Mute Modular can serve any office purpose.

# The room for every office task

Choose from 100+ ready-to-use rooms of different functions and sizes. Designed by architects. Based on real office floorplans.

Explore all Rooms →