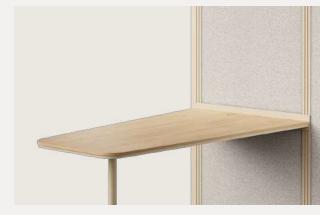

# Wall-mounted system of furniture

Every element can be hung on any wall and at any height for unprecedented accessibility and simplicity.

# Quick arrangement

Add wall-mounted furniture to any wall and at any height for your team's needs and comfort.