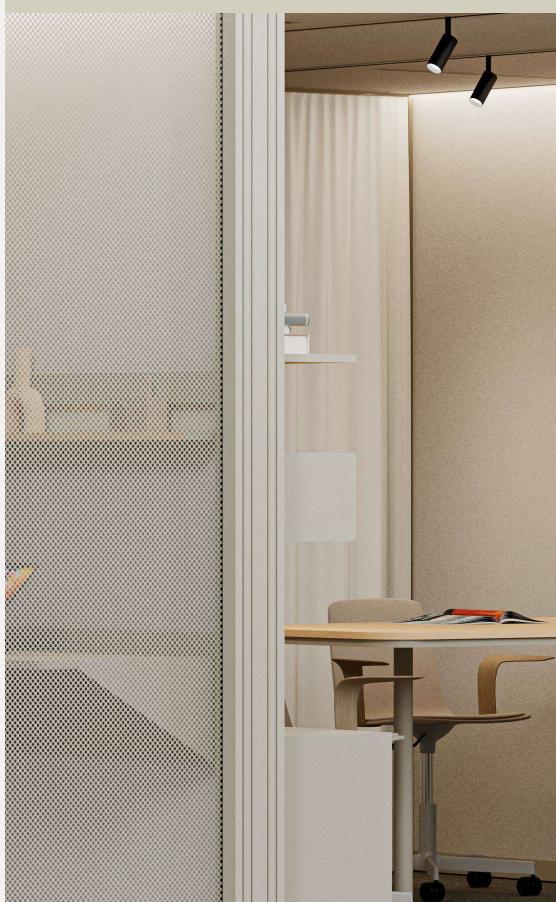

# Work

23 ready-to-use workstations for sitting and standing; personal spaces or hot desks

# Meet

32 ready-to-use meeting spaces with wall-mounted shelves and cabinets

# Lounge

16 configurations for chill out areas that prioritize comfort and relaxation