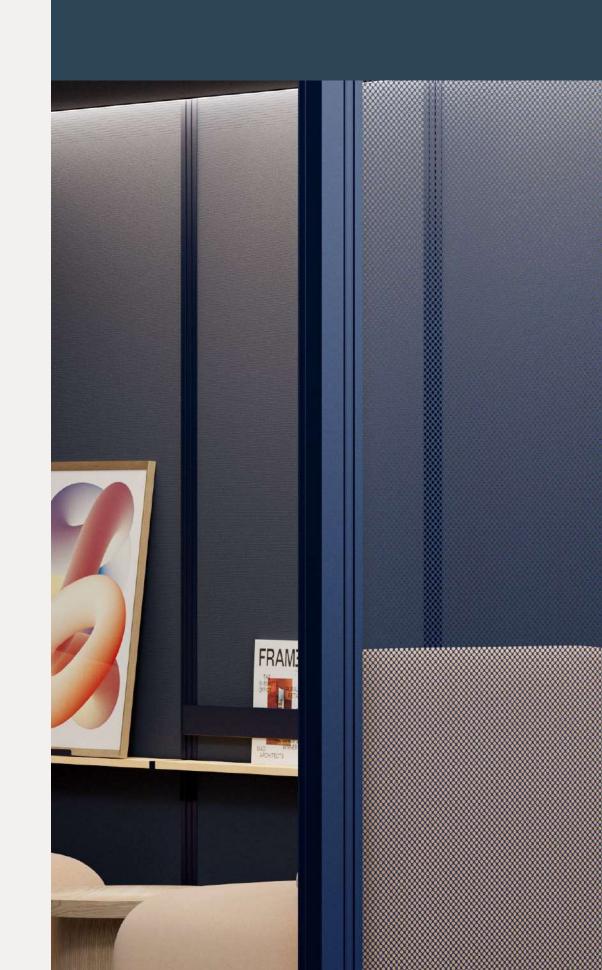

# Lounge

16 configurations for chill out areas that prioritize comfort and relaxation

Ash Grey

Moon White

Clay Red

Sage Green

Sand Beige

Ink Blue

Lounge

Work