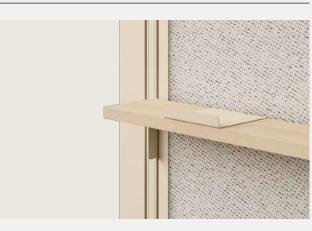

# Wall-mounted system of furniture

Every element can be hung on any wall and at any height for unprecedented accessibility and simplicity.

# Quick arrangement

Add wall-mounted furniture to any wall and at any height for your team's needs and comfort.