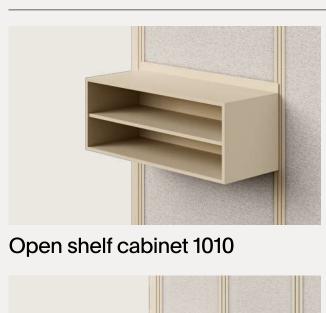

### Shelves and cabinets

1010

Two-drawer cabinet 1010

505

Two-drawer cabinet 505

Deep drawer cabinet 1010

Deep drawer cabinet 505

Hinged door cabinet 1010