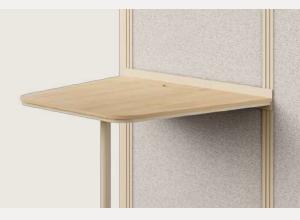

# Wall-mounted system of furniture

Every element can be hung on any wall and at any height for unprecedented accessibility and simplicity.

# Quick arrangement

Add wall-mounted furniture to any wall and at any height for your team's needs and comfort.