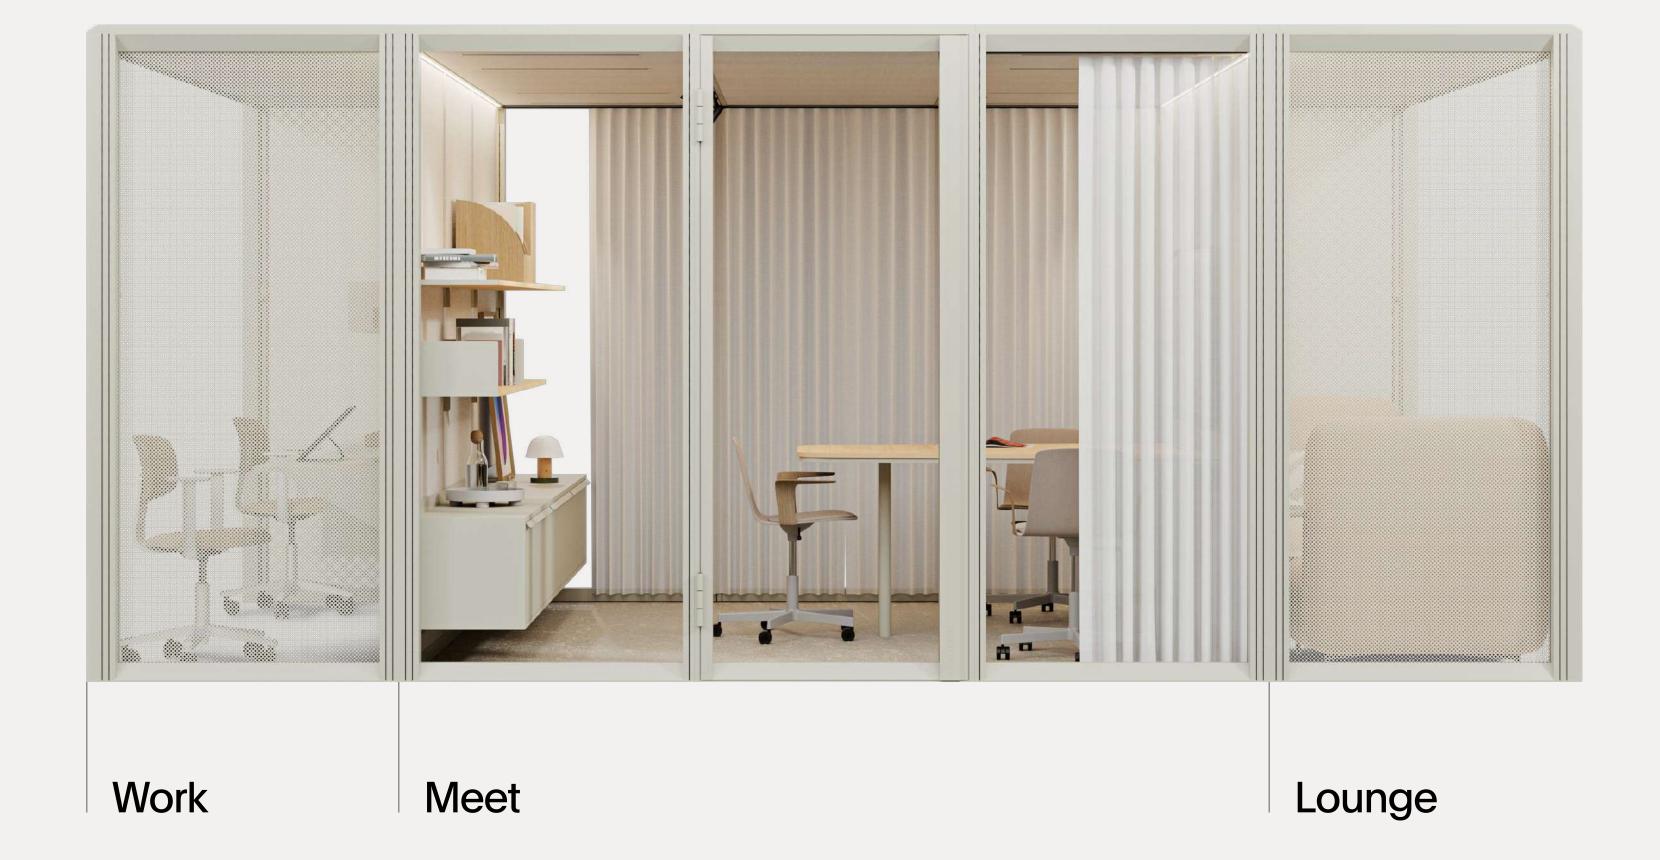

# The room for every office task

Choose from 100+ ready-to-use rooms of different functions and sizes. Designed by architects. Based on real office floorplans.

Explore all Rooms →

# Work

23 ready-to-use workstations for sitting and standing; personal spaces or hot desks

# Meet

32 ready-to-use meeting spaces with wall-mounted shelves and cabinets

# Lounge

16 configurations for chill out areas that prioritize comfort and relaxation