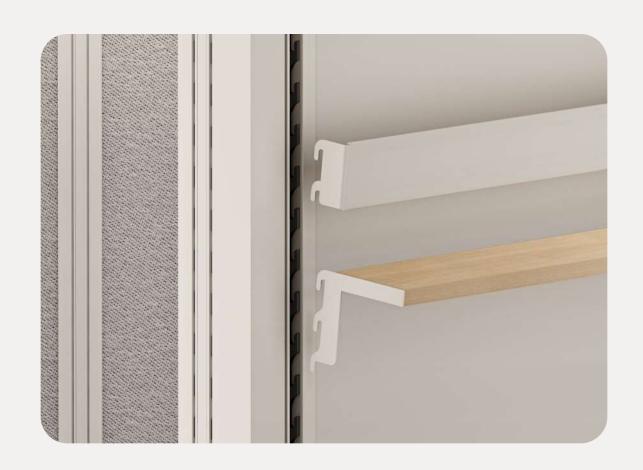

# Wall-mounted system of furniture

Every element can be hung on any wall and at any height for unprecedented accessibility and simplicity.

# Click-in assembly

Save time and money by assembling even the big structures in just a few hours with a patent click-in system.

# Quick arrangement

Add wall-mounted furniture to any wall and at any height for your team's needs and comfort.