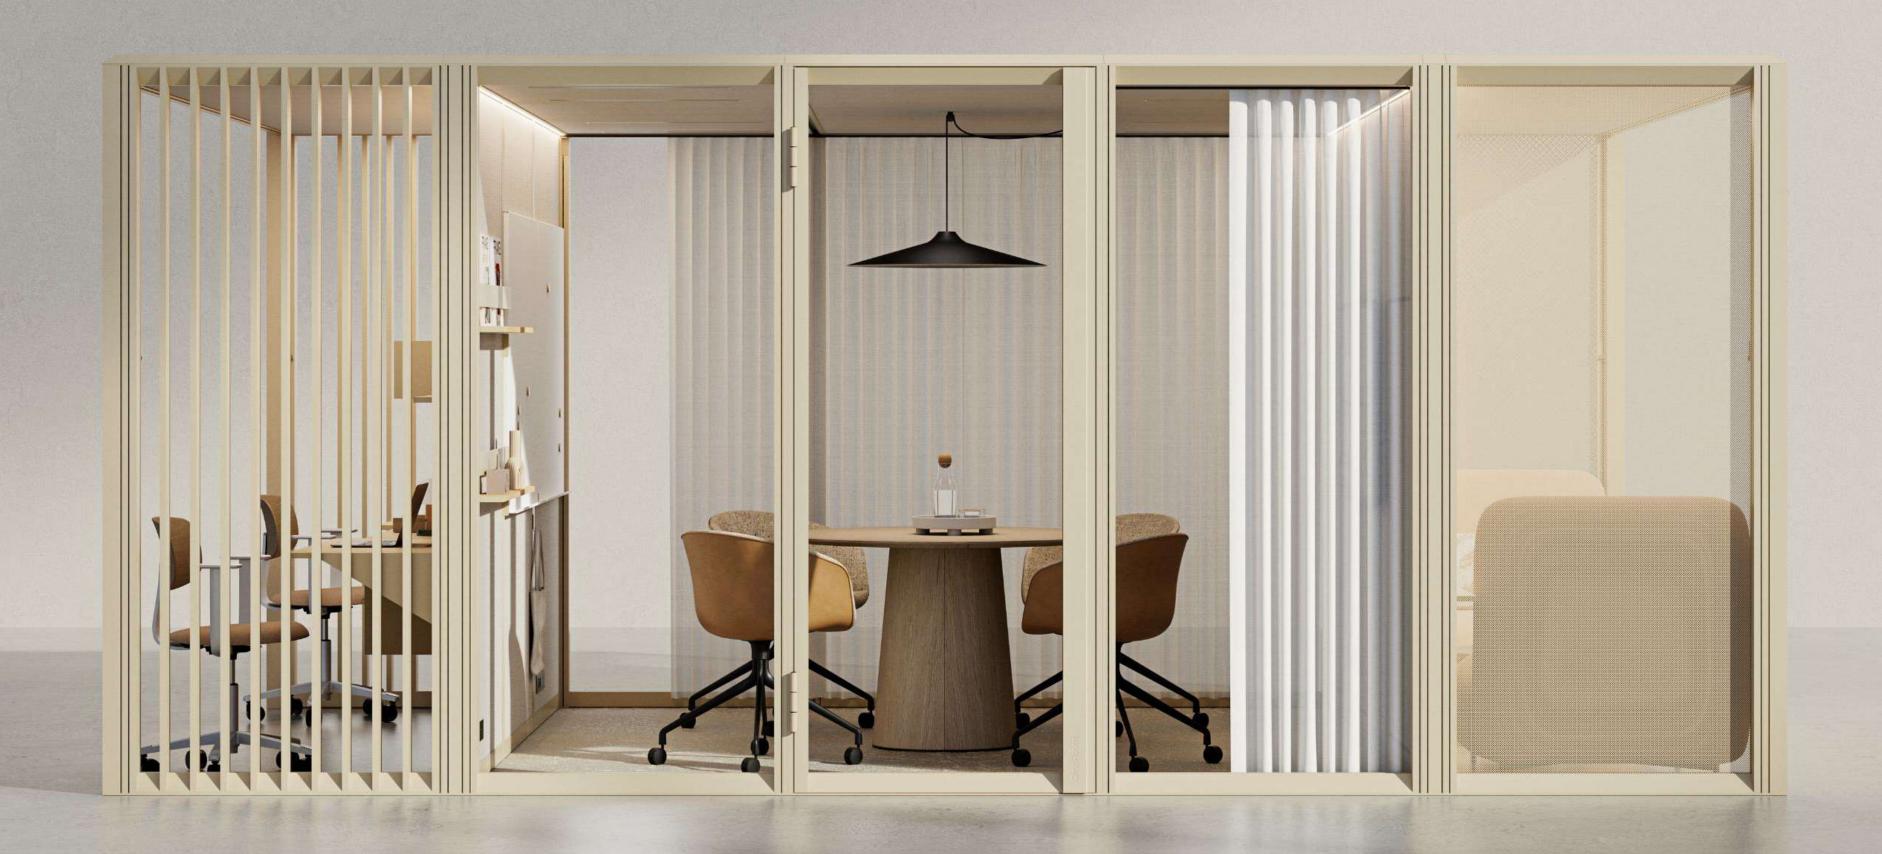

# Ultimately comprehensive

From space dividers, through small freestanding rooms, to big multi-funcional hubs. Mute Modular can serve any office purpose.

# Modular to its core

# The room for every office task

Choose from 100+ ready-to-use rooms of different functions and sizes. Designed by architects. Based on real office floorplans.

Explore all Rooms →

# Work

23 ready-to-use workstations for sitting and standing; personal spaces or hot desks

# Meet

32 ready-to-use meeting spaces with wall-mounted shelves and cabinets