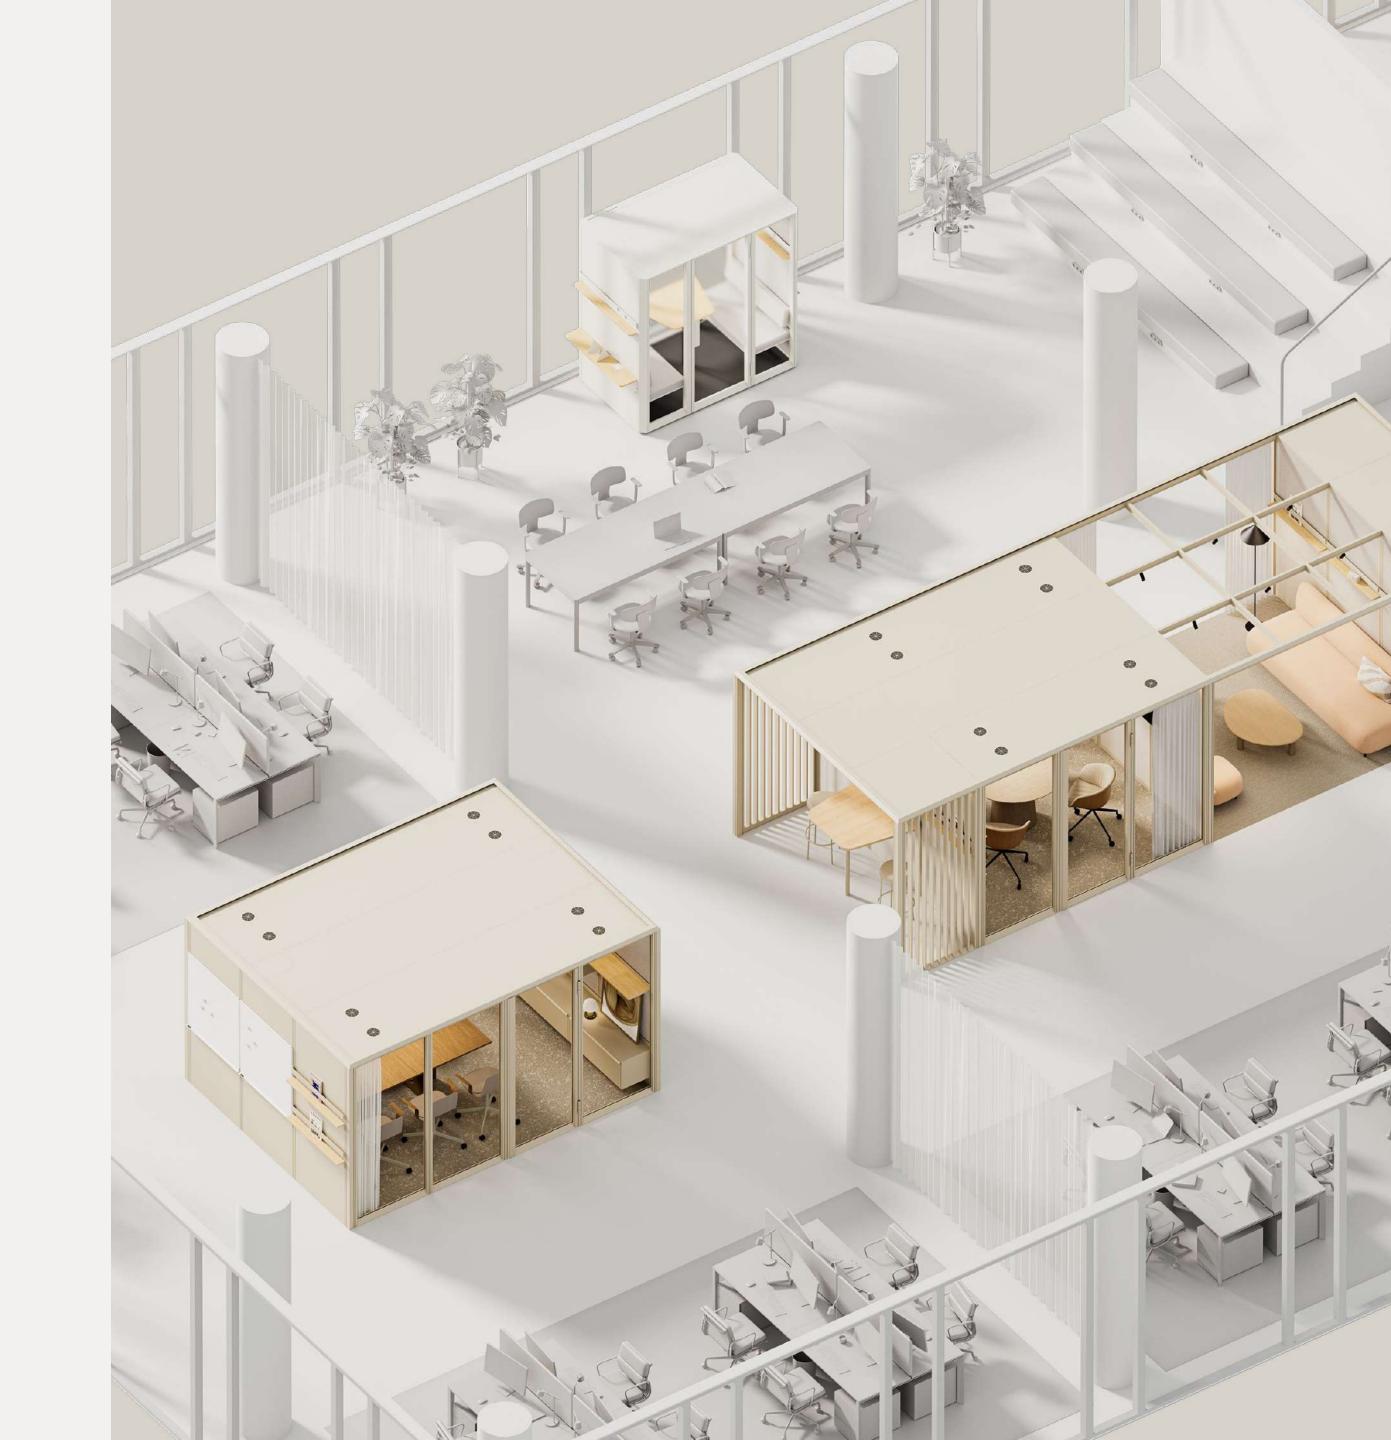

# The most holistic and flexible office system

Countless ways of arranging employees' comfort. Mix, arrange and rearrange easily to build a flexible, human-centered workspace.

# Ultimately comprehensive

From space dividers, through small freestanding rooms, to big multi-funcional hubs. Mute Modular can serve any office purpose.

# The room for every office task

Choose from 100+ ready-to-use rooms of different functions and sizes. Designed by architects. Based on real office floorplans.

Explore all Rooms →