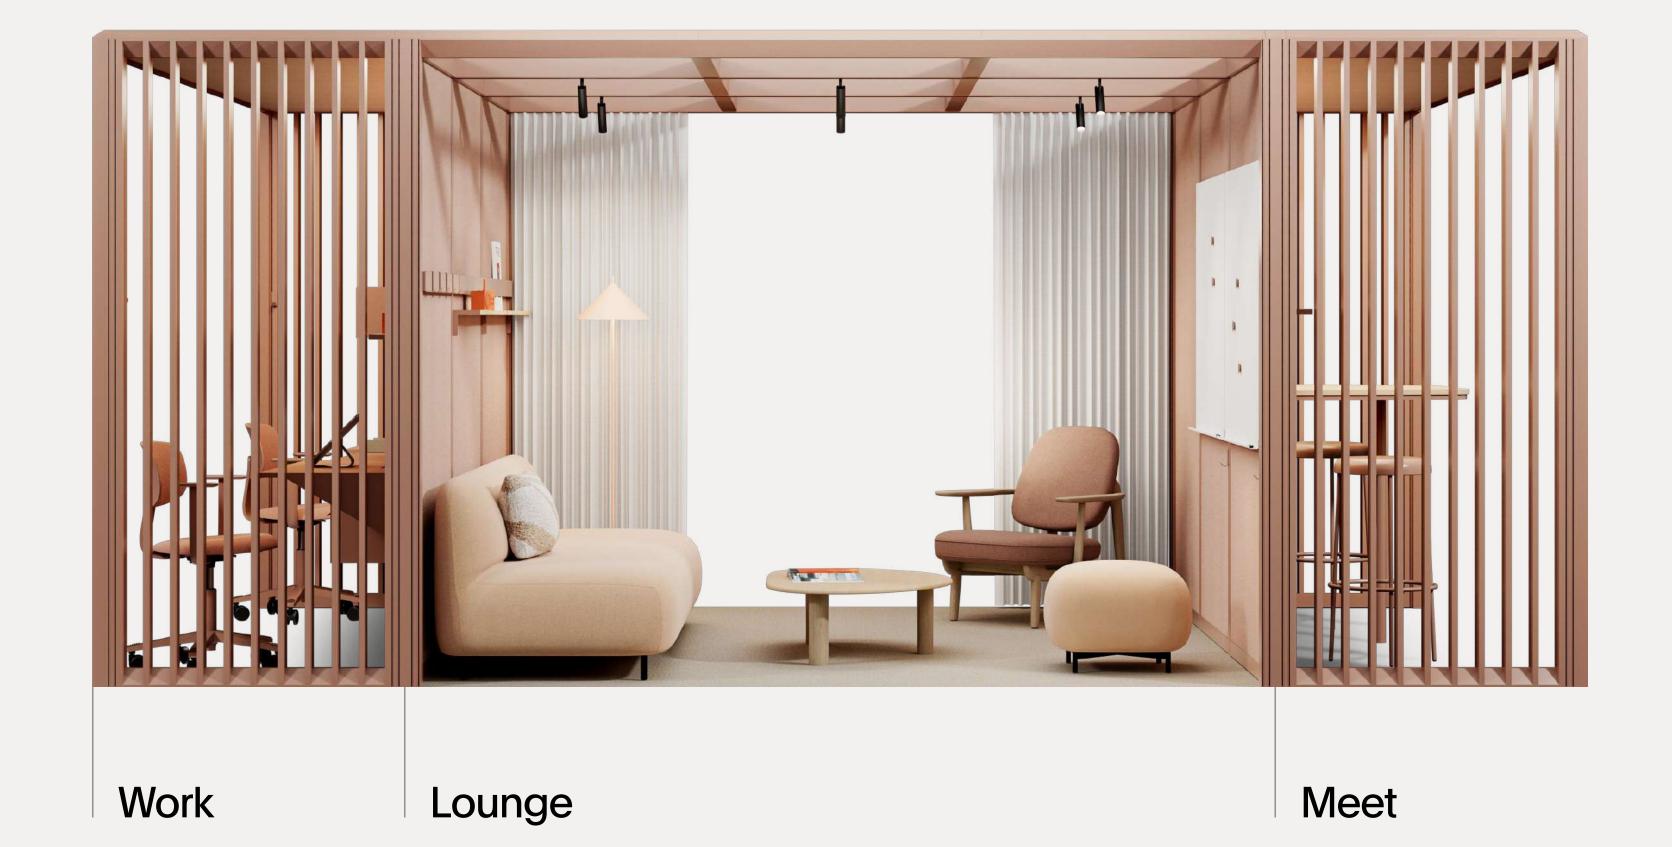

# The room for every office task

Choose from 100+ ready-to-use rooms of different functions and sizes. Designed by architects. Based on real office floorplans.

Explore all Rooms →

# Work

23 ready-to-use workstations for sitting and standing; personal spaces or hot desks

# Lounge

16 configurations for chill out areas that prioritize comfort and relaxation

# Meet

32 ready-to-use meeting spaces with wall-mounted shelves and cabinets