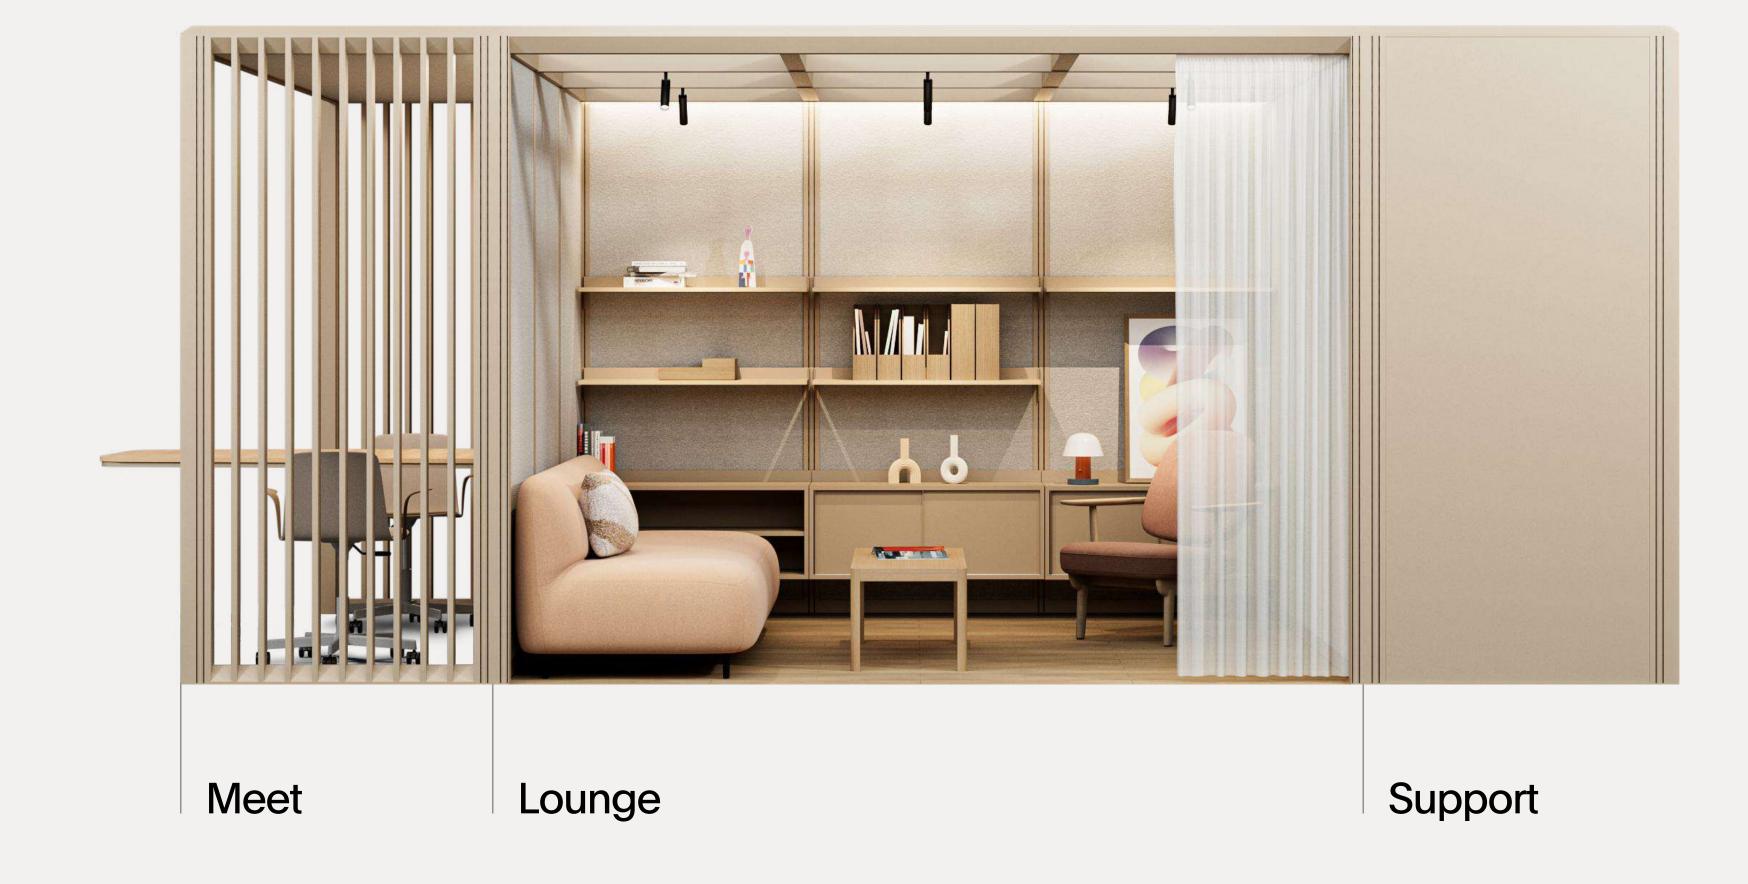

# The room for every office task

Choose from 100+ ready-to-use rooms of different functions and sizes. Designed by architects. Based on real office floorplans.

Explore all Rooms →

# Work

23 ready-to-use workstations for sitting and standing; personal spaces or hot desks

# Meet

32 ready-to-use meeting spaces with wall-mounted shelves and cabinets

# Lounge

16 configurations for chill out areas that prioritize comfort and relaxation

# Support

6 complementary rooms, essential to office management, incl. cloakroom and copy point

1. Construction

2. System furniture, accessories

3. Third party fit-out