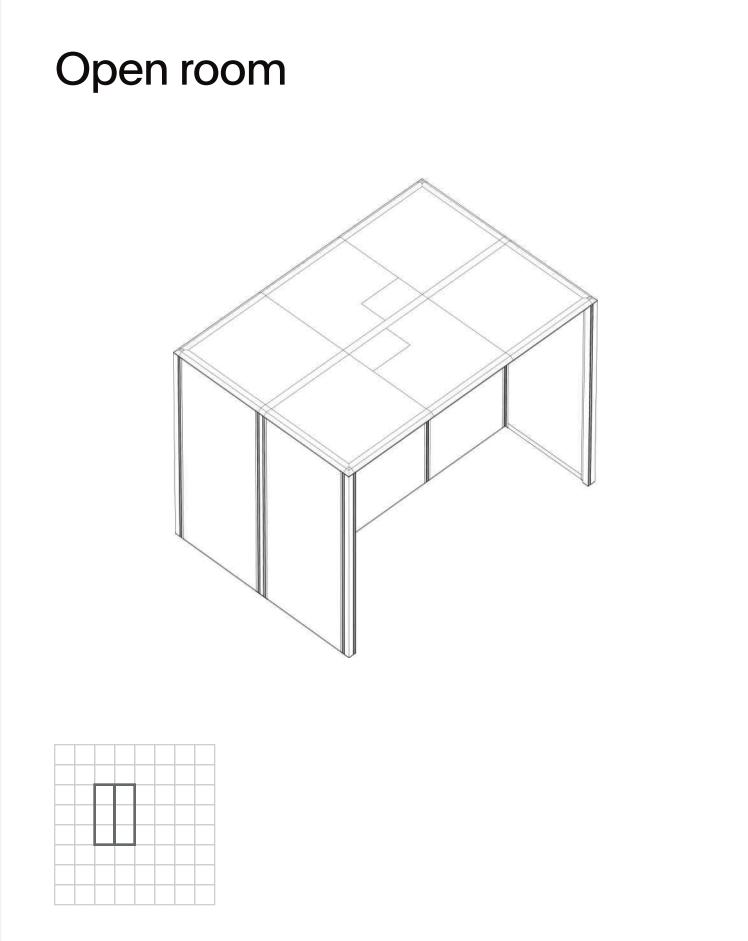

# Ultimately comprehensive

From space dividers, through small freestanding rooms, to big multi-funcional hubs. Mute Modular can serve any office purpose.

# The room for every office task

Choose from 100+ ready-to-use rooms of different functions and sizes. Designed by architects. Based on real office floorplans.

Explore all Rooms →