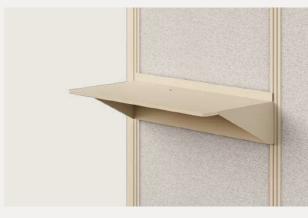

# Wall-mounted system of furniture

Every element can be hung on any wall and at any height for unprecedented accessibility and simplicity.

# Quick arrangement

Add wall-mounted furniture to any wall and at any height for your team's needs and comfort.