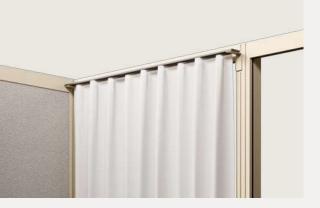

Central TV hanger

Display rail hook

Two profile TV hanger 1010

Bookend

Two profile TV hanger 505

Display stand

Curtain rail and curtain

# Wall-mounted system of furniture

Every element can be hung on any wall and at any height for unprecedented accessibility and simplicity.

# Quick arrangement

Add wall-mounted furniture to any wall and at any height for your team's needs and comfort.