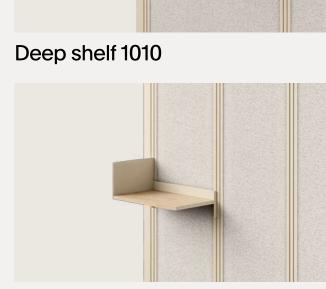

### Shelves and cabinets

1010

Two-drawer cabinet 1010

505

Two-drawer cabinet 505

Deep drawer cabinet 1010

Deep drawer cabinet 505

Hinged door cabinet 1010

Hinged door cabinet left 505

Deep shelf with rail 505

Deep shelf with left bookend 1010

Deep shelf with left bookend 505

Deep shelf with rail 1010