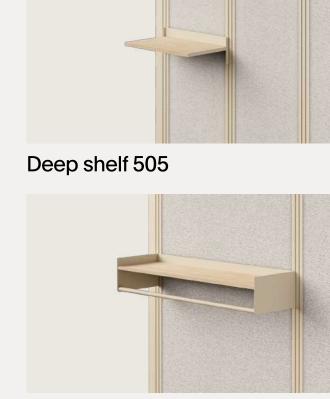

### Shelves and cabinets

1010

Two-drawer cabinet 1010

505

Two-drawer cabinet 505

Deep drawer cabinet 1010

Deep drawer cabinet 505

Hinged door cabinet 1010

Hinged door cabinet left 505

Deep shelf with rail 505

Deep shelf with left bookend 1010

Deep shelf with left bookend 505

Deep shelf with rail 1010