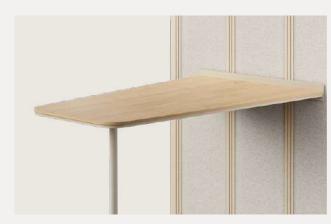

# Wall-mounted system of furniture

Every element can be hung on any wall and at any height for unprecedented accessibility and simplicity.

# Quick arrangement

Add wall-mounted furniture to any wall and at any height for your team's needs and comfort.