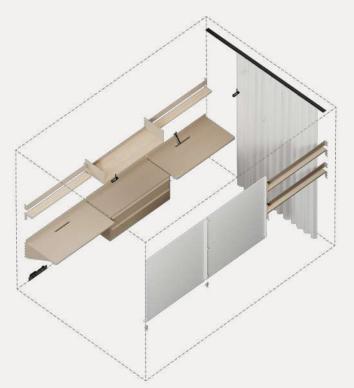

# Click-in assembly

Save time and money by assembling even the big structures in just a few hours with a patent click-in system.

# Time-saving

Build your unique office in hours, not in weeks. Assembly takes only 20 minutes per square meter with just three people thanks to a patented, super simple click-in system.