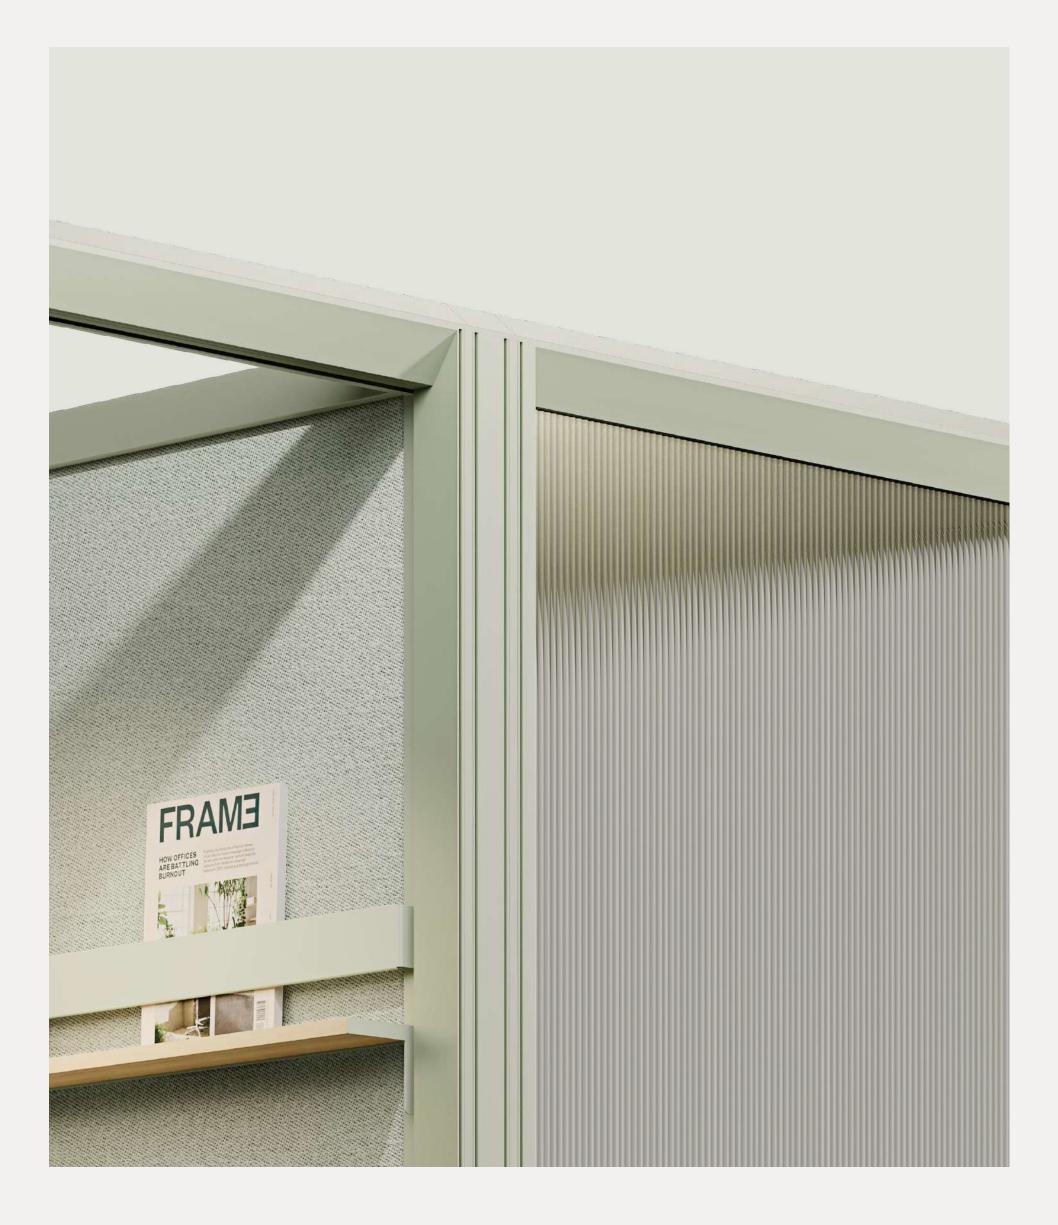

# Wall-mounted system of furniture

Every element can be hung on any wall and at any height for unprecedented accessibility and simplicity.

# Click-in assembly

Save time and money by assembling even the big structures in just a few hours with a patent click-in system.