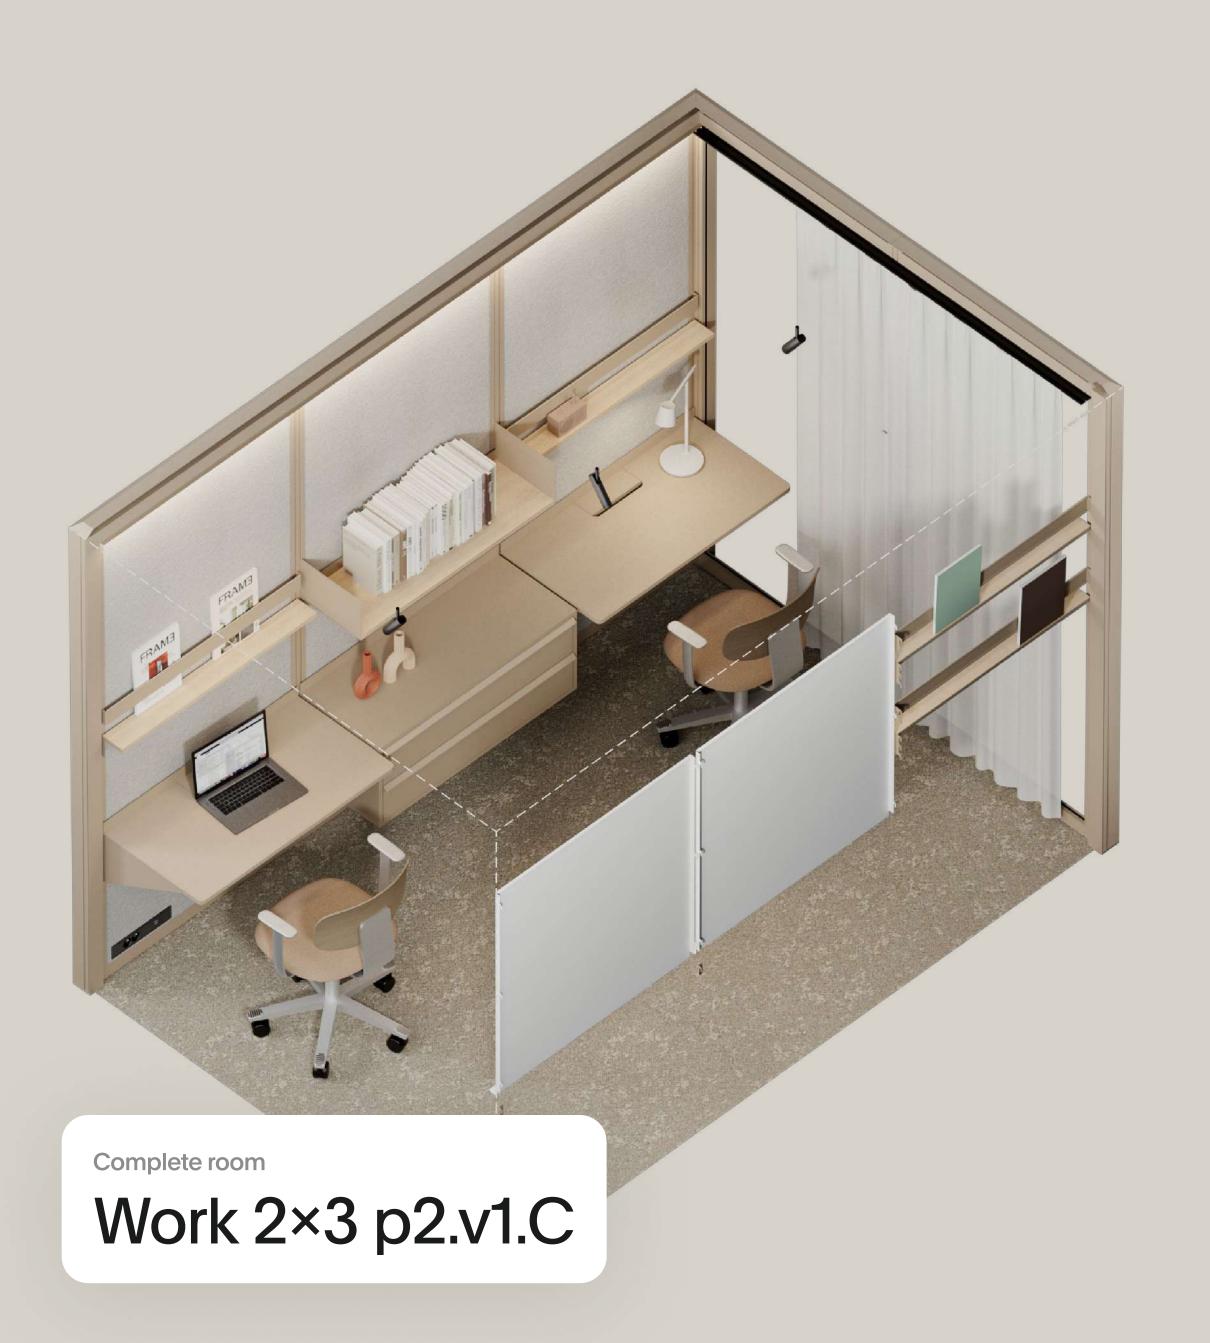

# Work

23 ready-to-use workstations for sitting and standing; personal spaces or hot desks

# Wall-mounted system of furniture

Every element can be hung on any wall and at any height for unprecedented accessibility and simplicity.

# Quick arrangement

Add wall-mounted furniture to any wall and at any height for your team's needs and comfort.