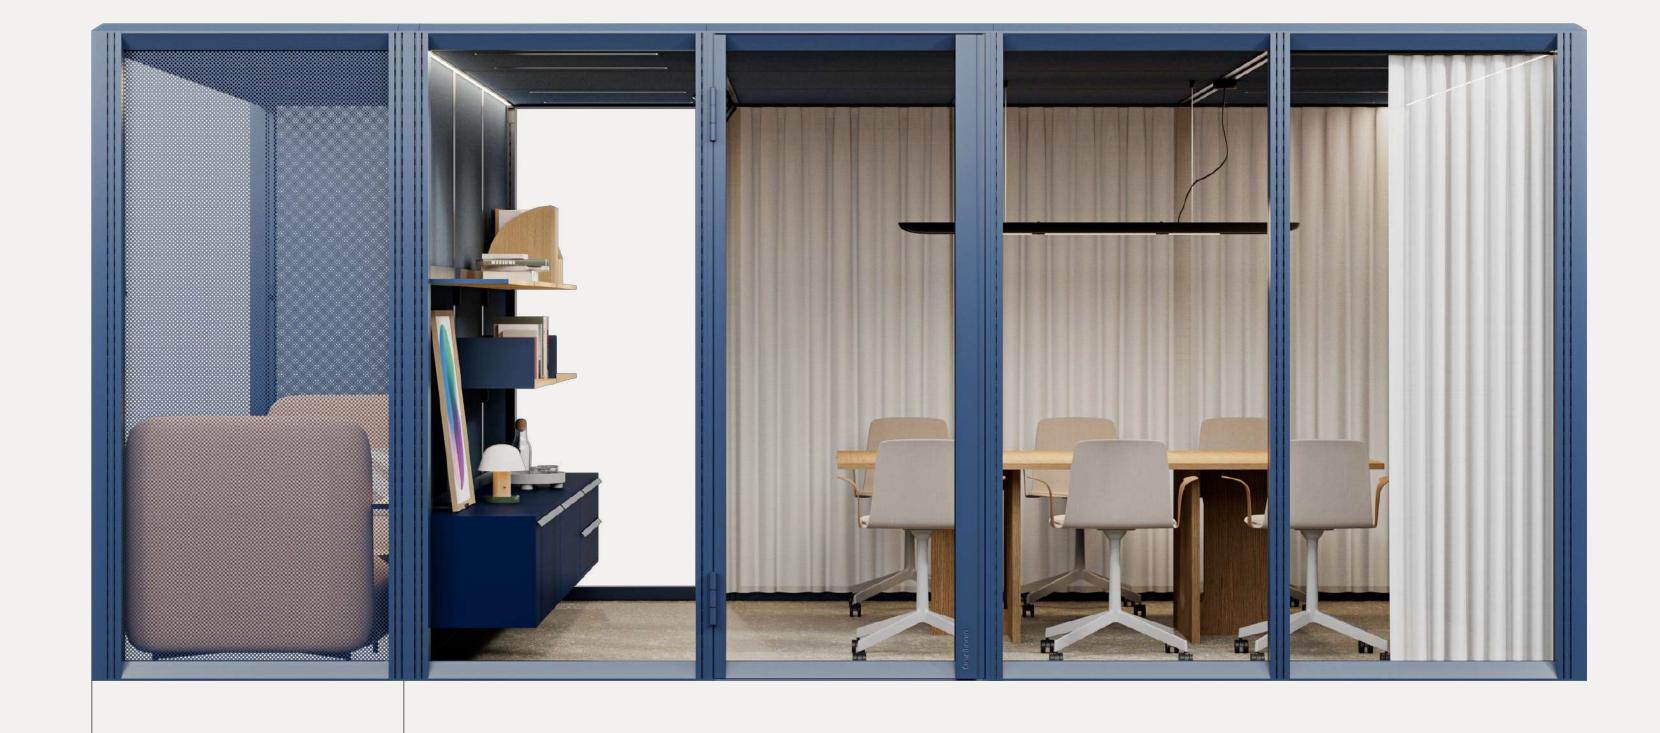

# The room for every office task

Choose from 100+ ready-to-use rooms of different functions and sizes. Designed by architects. Based on real office floorplans.

Explore all Rooms →

# Work

23 ready-to-use workstations for sitting and standing; personal spaces or hot desks

# Meet

32 ready-to-use meeting spaces with wall-mounted shelves and cabinets