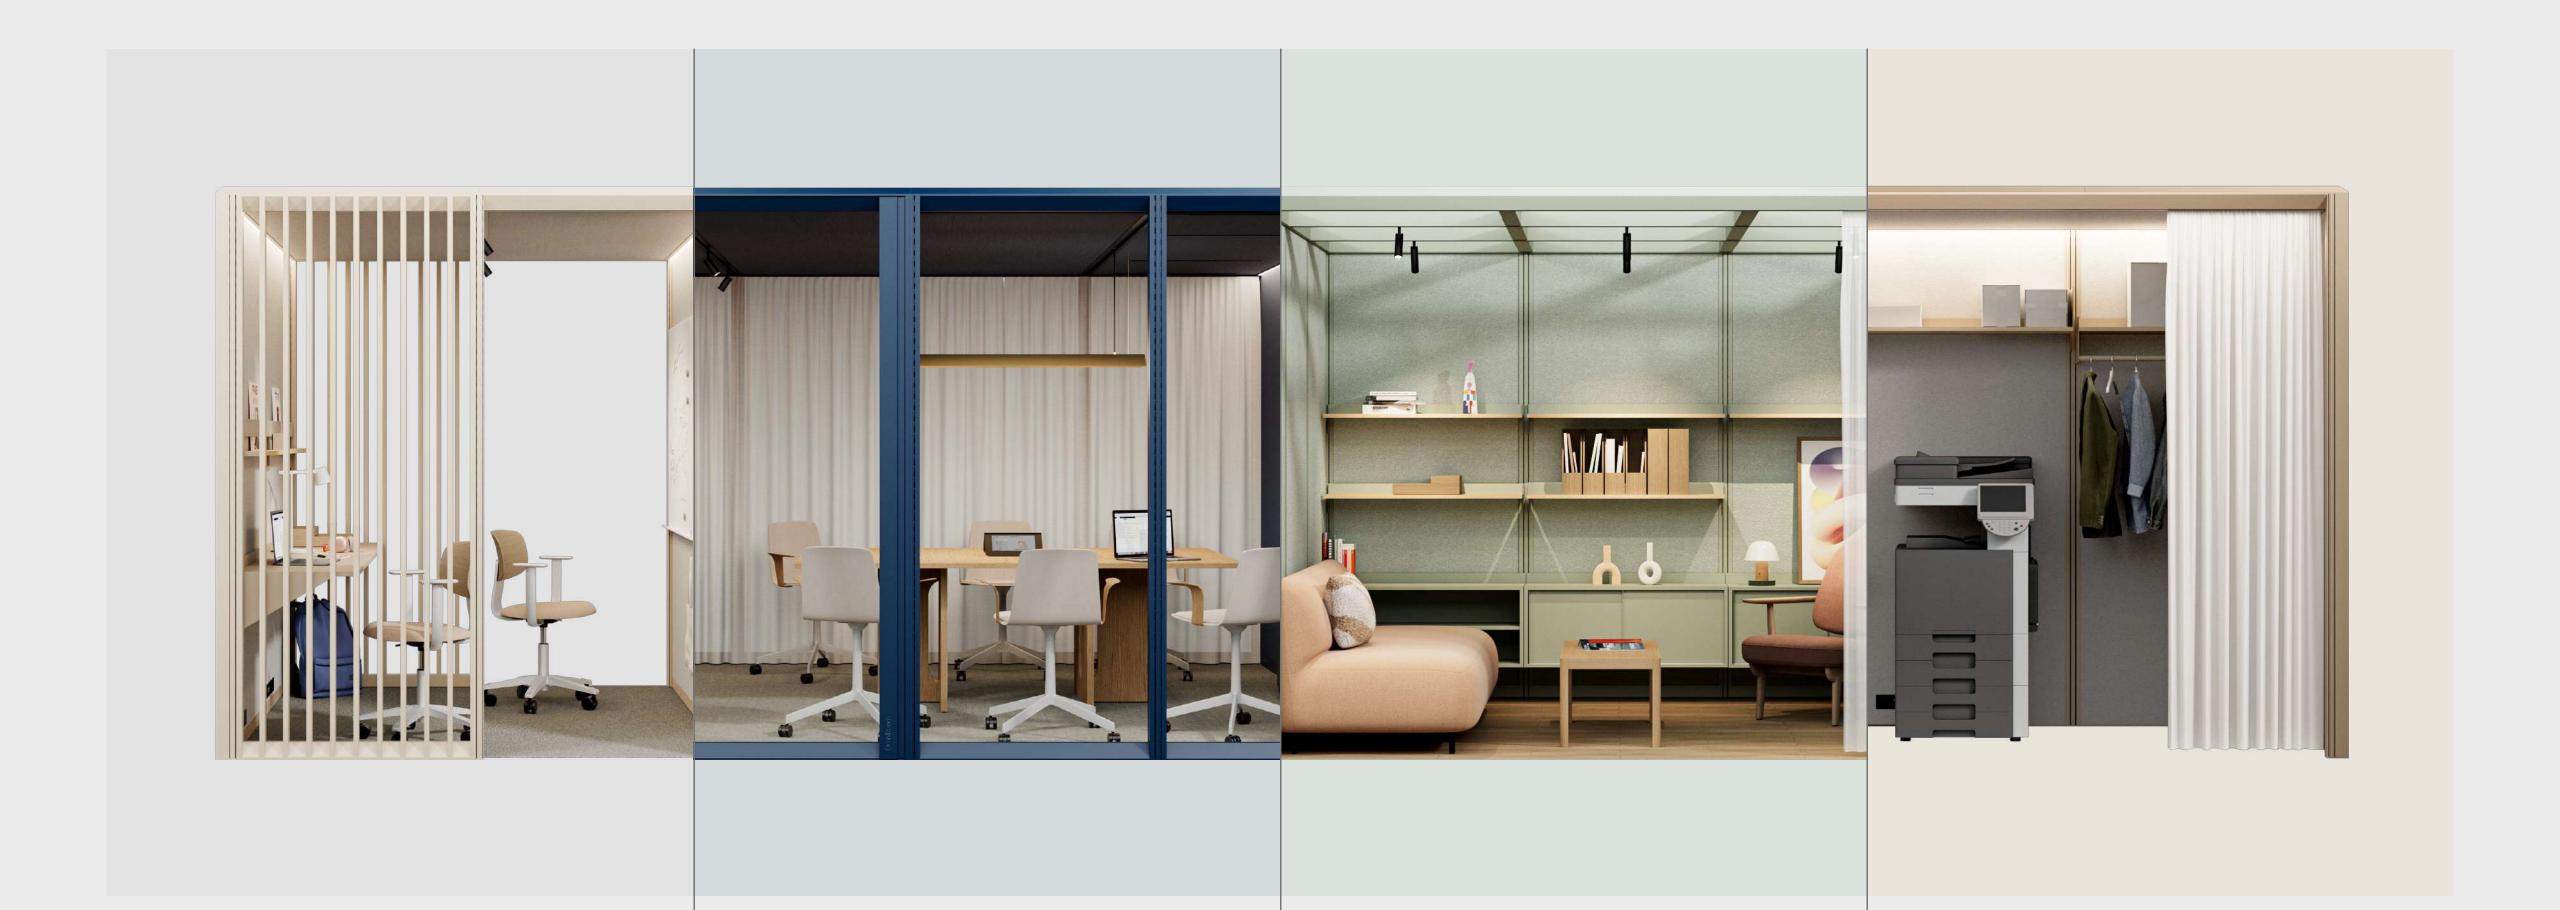

# The room for every office task

Choose from 100+ ready-to-use rooms of different functions and sizes. Designed by architects. Based on real office floorplans.

Explore all Rooms →

# Work

23 ready-to-use workstations for sitting and standing; personal spaces or hot desks

# Meet

32 ready-to-use meeting spaces with wall-mounted shelves and cabinets

# Lounge

16 configurations for chill out areas that prioritize comfort and relaxation

# Support

6 complementary rooms, essential to office management, incl. cloakroom and copy point

1. Construction

2. System furniture, accessories

3. Third party fit-out