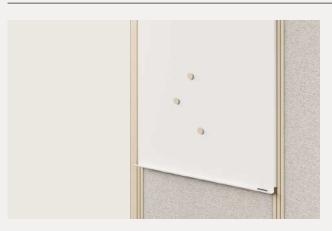

## Accessories

Whiteboard 1010

Phone holder

Whiteboard 505

Wall hook

Display rail 1010

Magnet

Display rail 505

# Wall-mounted system of furniture

Every element can be hung on any wall and at any height for unprecedented accessibility and simplicity.

# Quick arrangement

Add wall-mounted furniture to any wall and at any height for your team's needs and comfort.