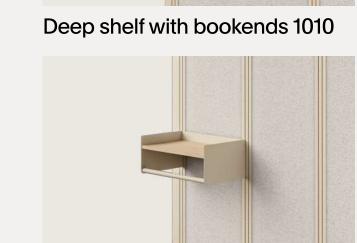

Hinged door cabinet left 505

Deep shelf with rail 505

Deep shelf with left bookend 1010

Deep shelf with left bookend 505

Deep shelf with rail 1010