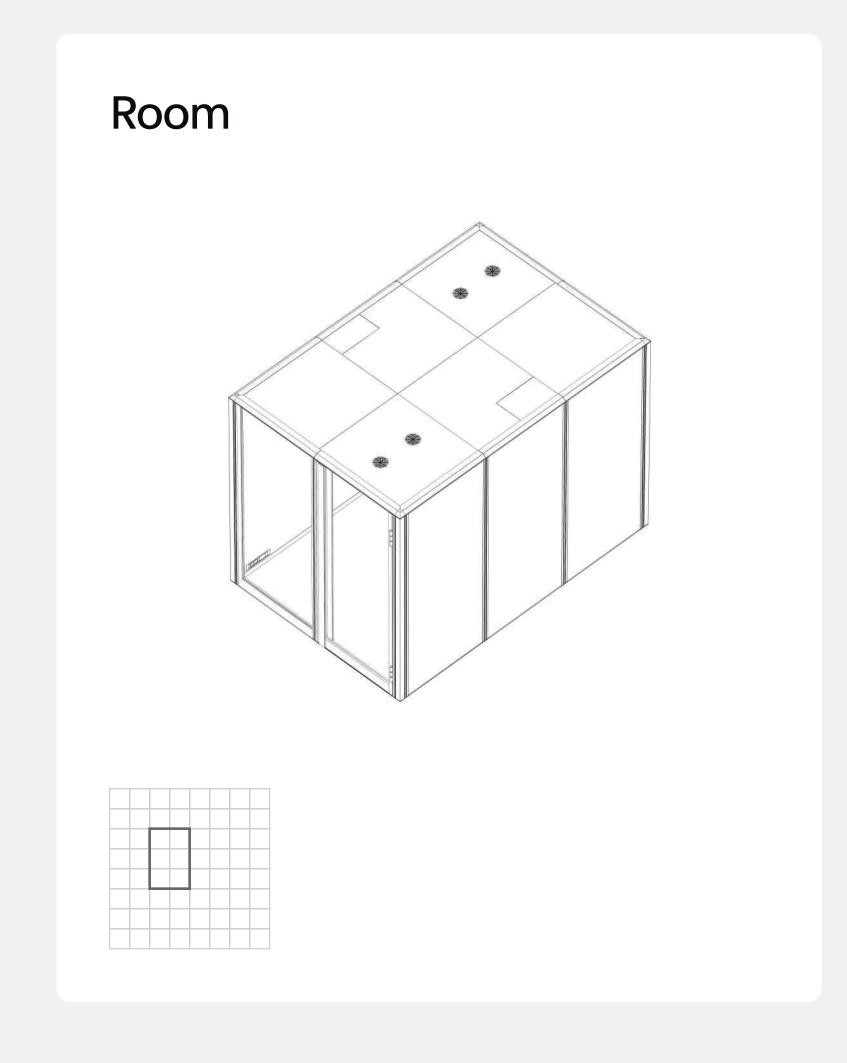

# The room for every office task

Choose from 100+ ready-to-use rooms of different functions and sizes. Designed by architects. Based on real office floorplans.

Explore all Rooms →

# Work

23 ready-to-use workstations for sitting and standing; personal spaces or hot desks

# Meet

32 ready-to-use meeting spaces with wall-mounted shelves and cabinets

# Lounge

16 configurations for chill out areas that prioritize comfort and relaxation

# Support

6 complementary rooms, essential to office management, incl. cloakroom and copy point

1. Construction

2. System furniture, accessories

3. Third party fit-out